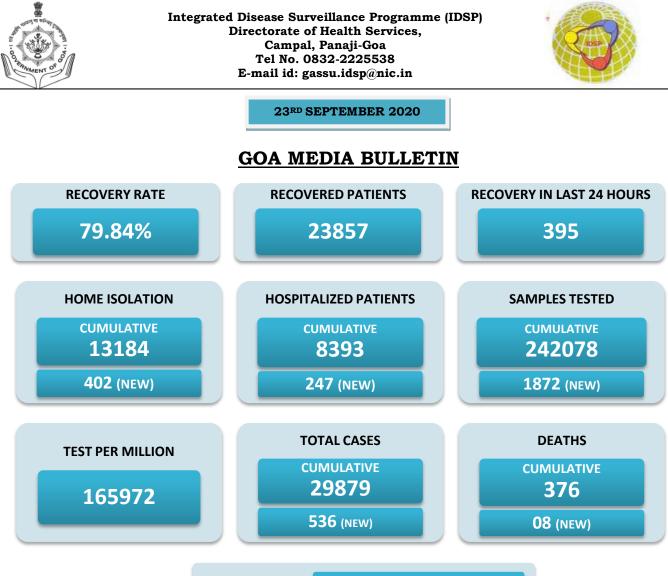

ACTIVE CASES

5646

## BREAKUP OF TOTAL 5646 ACTIVE POSITIVE CASES

| NORTH GOA                           |     | SOUTH GOA                         |     |
|-------------------------------------|-----|-----------------------------------|-----|
| COMMUNITY HEALTH CENTRE BICHOLIM    | 229 | COMMUNITY HEALTH CENTRE CURCHOREM | 94  |
| COMMUNITY HEALTH CENTRE SANKHALI    | 445 | COMMUNITY HEALTH CENTRE CANACONA  | 105 |
| COMMUNITY HEALTH CENTRE PERNEM      | 244 | URBAN HEALTH CENTRE MARGAO        | 451 |
| COMMUNITY HEALTH CENTRE VALPOI      | 242 | URBAN HEALTH CENTRE VASCO         | 310 |
| URBAN HEALTH CENTRE MAPUSA          | 262 | PRIMARY HEALTH CENTRE BALLI       | 58  |
| URBAN HEALTH CENTRE PANAJI          | 319 | PRIMARY HEALTH CENTRE CANSAULIM   | 146 |
| PRIMARY HEALTH CENTRE AL