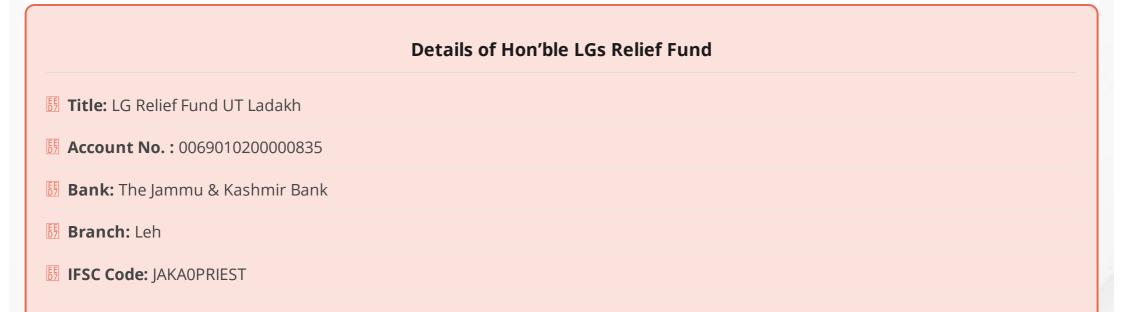

#### Statistics - 17-07-2020 07:00 PM

| 13<br>Suspects         |    |
|------------------------|----|
| 4<br>Positive Today    |    |
| 1<br>ositive Today Leh |    |
| 3<br>tive Today Kargil | Po |