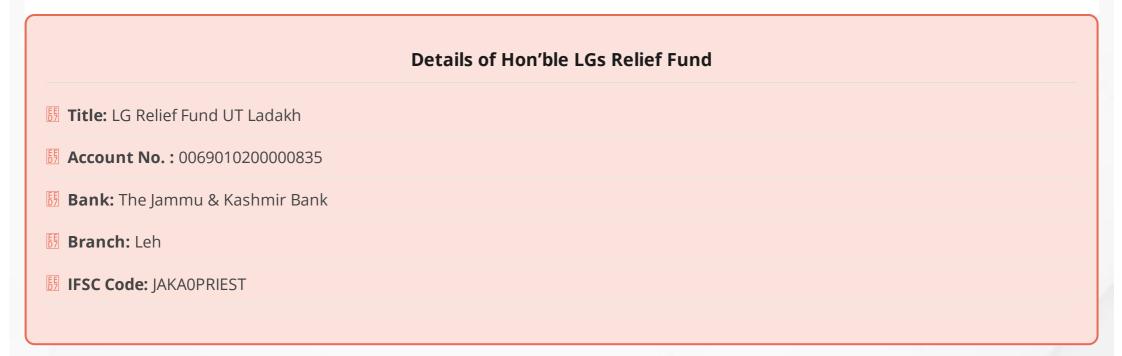

## I. Entry Point Screening at Airport/ Intra district/ Inter district Check points since 31/01/2020 - 50904

| II. SURVEIL                                                           | LANCE                                                                 | TODAY                    | DISTRICT<br>TOTAL             | UT<br>TOTAL |
|-----------------------------------------------------------------------|-----------------------------------------------------------------------|--------------------------|-------------------------------|-------------|
| a) Persons                                                            | put under 14 days Home Quarantine today                               | Leh : 369<br>Kargil : 70 | Leh : 369<br>Kargil : 70      | 439         |
| b) Perons <sub> </sub>                                                | put under Quarantine since 31/01/2020                                 | Leh : 369<br>Kargil : 70 | Leh : 19291<br>Kargil : 17259 | 36550       |
| c) Persons                                                            | under 14 days Home Quarantine as on today                             | Leh : 267<br>Kargil : 58 | Leh : 3926<br>Kargil : 523    | 4449        |
| d) Persons                                                            | who completed 14 days Quarantine                                      | Leh : 102<br>Kargil : 12 | Leh : 15365<br>Kargil : 16736 | 32101       |
| e) Persons put under Surveillance after completing 14 days Quarantine |                                                                       |                          | Leh : 2886<br>Kargil : 299    | 3185        |
| f) Total per<br>Surveilland                                           | rsons under 28 days Surveillance (14 days Quarantine + 14 days<br>re) | Leh : 0<br>Kargil : 0    | Leh : 6812<br>Kargil : 822    | 7634        |
| g) Persons                                                            | released after completing 28 days of Surveillance                     | Leh: 194<br>Kargil: 6    | Leh : 12479<br>Kargil : 16437 | 28916       |
| SURVEILLA                                                             | NCE                                                                   | DISTRICT TOT             | AL                            | UT TOTAL    |
| II. IRAN Ret                                                          | rurnees                                                               | Leh: 87<br>Kargil: 977   |                               | 1064        |
| III. Other Fo                                                         | oreign Returnees                                                      | Leh: 472<br>Kargil: 60   |                               | 532         |
| IV. Quaran                                                            | tined in Health Facility                                              | Leh: 337<br>Kargil: 30   |                               | 367         |
| V. Isolation Symptomatic                                              |                                                                       | Leh: 6<br>Kargil: 7      |                               | 13          |
| VI. Positive Cases                                                    |                                                                       | Leh: 445<br>Kargil: 733  |                               | 1178        |
| VII. Positive Cases Discharged                                        |                                                                       | Leh : 301<br>Kargil: 702 |                               | 1003        |
| VIII. Positive Cases under Treatment in Hospital                      |                                                                       | Leh: 23<br>Kargil: 5     |                               | 28          |
| IX. Total Po                                                          | ositive Cases in Home Isolation                                       | Leh: 25<br>Kargil: 26    |                               | 51          |
| 2<br>Deaths<br>adakh                                                  | ositive Cases in Covid Care Centre                                    | Leh: 5<br>Kargil: 0      |                               | 5           |