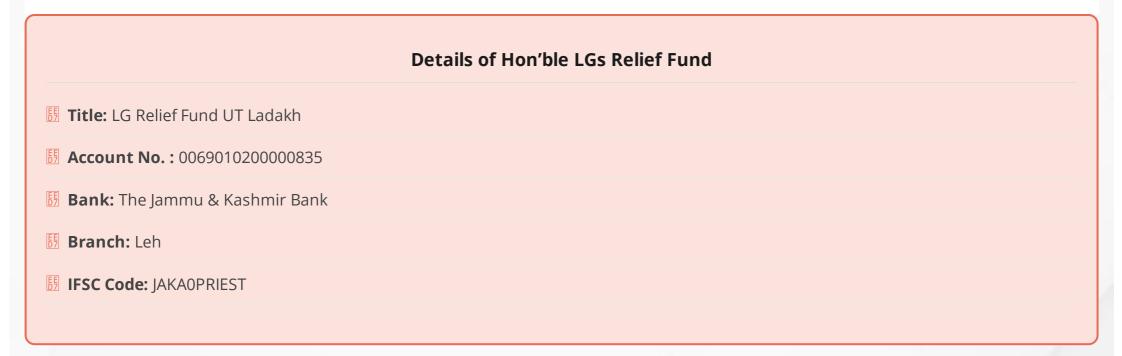

## I. Entry Point Screening at Airport/ Intra district/ Inter district Check points since 31/01/2020 - 50904

| II. SURVEILLANCE                                                                          | TODAY                                        | DISTRICT<br>TOTAL             | UT<br>TOTAL |
|-------------------------------------------------------------------------------------------|----------------------------------------------|-------------------------------|-------------|
| a) Persons put under 14 days Home Quarantine today                                        | Leh : 450<br>Kargil : 68                     | Leh : 450<br>Kargil : 68      | 518         |
| b) Perons put under Quarantine since 31/01/2020                                           | Leh : 450<br>Kargil : 68                     | Leh: 19741<br>Kargil: 17327   | 37068       |
| c) Persons under 14 days Home Quarantine as on today                                      | Leh : 156<br>Kargil : 23                     | Leh : 4082<br>Kargil : 546    | 4628        |
| d) Persons who completed 14 days Quarantine                                               | Leh : 294<br>Kargil : 45                     | Leh: 15659<br>Kargil: 16781   | 32440       |
| e) Persons put under Surveillance after completing 14 days Quarantine                     | Leh : 90<br>Kargil : 7                       | Leh : 2976<br>Kargil : 306    | 3282        |
| f) Total persons under 28 days Surveillance (14 days Quarantine + 14 day<br>Surveillance) | Leh: 0<br>Kargil: 30                         | Leh : 7058<br>Kargil : 852    | 7910        |
| g) Persons released after completing 28 days of Surveillance                              | Leh : 204<br>Kargil : 38                     | Leh : 12683<br>Kargil : 16475 | 29158       |
| SURVEILLANCE                                                                              | DISTRICT TOTA                                | DISTRICT TOTAL                |             |
| II. IRAN Returnees                                                                        | Leh: 87<br>Kargil: 977                       |                               |             |
| III. Other Foreign Returnees                                                              | Leh: 472<br>Kargil: 60                       |                               |             |
| IV. Quarantined in Health Facility                                                        | Leh : 337<br>n Health Facility<br>Kargil: 30 |                               | 367         |
| V. Isolation Symptomatic                                                                  | Leh : 6<br>Kargil: 7                         |                               |             |
| VI. Positive Cases                                                                        | Leh : 458<br>Kargil: 733                     |                               |             |
| VII. Positive Cases Discharged  Kargil: 705                                               |                                              |                               | 1007        |
| VIII. Positive Cases under Treatment in Hospital                                          | Leh : 23<br>Kargil: 4                        |                               |             |
| IX. Total Positive Cases in Home Isolation                                                | Leh : 25<br>Kargil: 27                       |                               | 52          |
|                                                                                           | Leh :5                                       |                               | 5           |