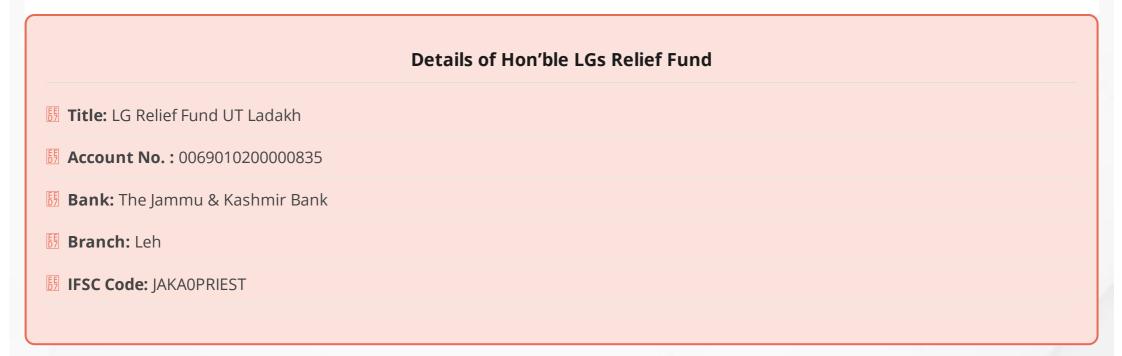

## COVID-19 UT LADAKH - 21-07-2020 08:00 PM

## I. Entry Point Screening at Airport/ Intra district/ Inter district Check points since 31/01/2020 - 50904

| II. SURVEILLANCE                                                                        | TODAY                                                 | DISTRICT<br>TOTAL             | UT<br>TOTAL |
|-----------------------------------------------------------------------------------------|-------------------------------------------------------|-------------------------------|-------------|
| a) Persons put under 14 days Home Quarantine today                                      | Leh: 338<br>Kargil: 68                                | Leh: 338<br>Kargil: 68        | 406         |
| b) Perons put under Quarantine since 31/01/2020                                         | Leh : 338<br>Kargil : 68                              |                               |             |
| c) Persons under 14 days Home Quarantine as on today                                    | Leh: 172<br>Kargil: 23                                |                               |             |
| d) Persons who completed 14 days Quarantine                                             | Leh : 166<br>Kargil : 45                              | Leh : 15825<br>Kargil : 16781 | 32606       |
| e) Persons put under Surveillance after completing 14 days Quarantine                   | Leh :-104<br>Kargil:-19                               | Leh : 2872<br>Kargil : 306    | 3178        |
| f) Total persons under 28 days Surveillance (14 days Quarantine + 14 days Surveillance) | Leh : 0<br>Kargil : 0                                 | Leh : 7126<br>Kargil : 852    | 7978        |
| g) Persons released after completing 28 days of Surveillance                            | Leh : 270<br>Kargil : 38                              | Leh : 12953<br>Kargil : 16475 | 29428       |
| SURVEILLANCE                                                                            | DISTRICT TOTA                                         | AL                            | UT TOTAL    |
| II. IRAN Returnees                                                                      | Leh: 87<br>Kargil: 977                                |                               |             |
| III. Other Foreign Returnees                                                            | Leh: 472<br>Kargil: 60                                |                               |             |
| IV. Quarantined in Health Facility                                                      | Leh: 337<br>Kargil: 30                                |                               |             |
| V. Isolation Symptomatic                                                                | Leh: 6<br>Kargil: 7                                   |                               |             |
| VI. Positive Cases                                                                      | Leh : 459<br>Kargil: 739                              |                               |             |
| VII. Positive Cases Discharged                                                          | Leh : 302<br>Kargil: 708                              |                               |             |
| VIII. Positive Cases under Treatment in Hospital                                        | Positive Cases under Treatment in Hospital  Kargil: 4 |                               | 27          |
| IX. Total Positive Cases in Home Isolation                                              | Leh : 25<br>Kargil: 26                                |                               | 51          |
| ositive Cases in Covid Care Centre  Deaths                                              | Leh : 5<br>Kargil: 0                                  |                               | 5           |