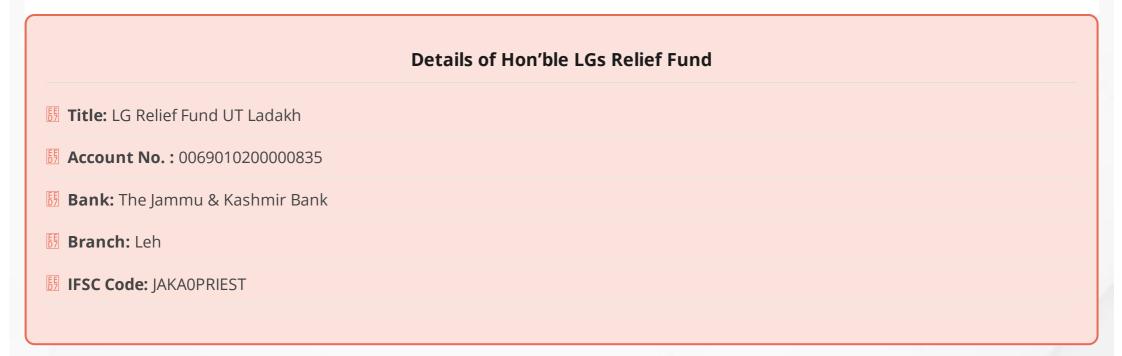

|             |
|                                                                     |             |
|                                                                     |             |
|                                                                     |             |
|                                                                     |             |
|                                                                     |             |
|                                                                     |             |
|                                                                     |             |
|                                                                     | Apply Reset |
|                                                                     | Submit      |



## Register Yourself / Organisation(NGO) as VouInteers

| Male       |  |  |  |
|------------|--|--|--|
| -<br>emale |  |  |  |
| NGO        |  |  |  |
|            |  |  |  |
| •          |  |  |  |
|            |  |  |  |
|            |  |  |  |
|            |  |  |  |
|            |  |  |  |

© An initiative by Depatment of Information Technology Ladakh. Copyright © 2020 All rights reserved.