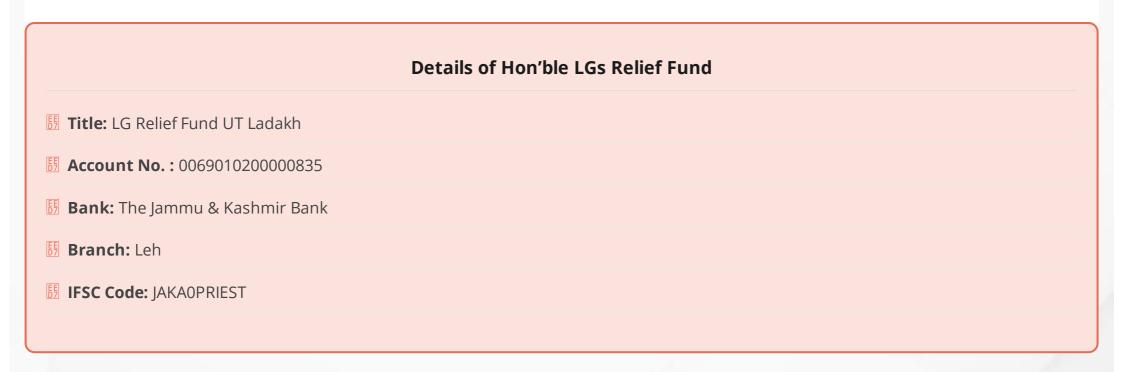

---------|-------------|
|                                                                     |             |
|                                                                     |             |
|                                                                     |             |
|                                                                     |             |
|                                                                     |             |
|                                                                     |             |
|                                                                     |             |
|                                                                     | Apply Reset |
|                                                                     | Submit      |



# Register Yourself / Organisation(NGO) as VouInteers

| Male       |  |  |  |
|------------|--|--|--|
| -<br>emale |  |  |  |
| NGO        |  |  |  |
|            |  |  |  |
|            |  |  |  |
|            |  |  |  |
|            |  |  |  |
|            |  |  |  |
|            |  |  |  |

© An initiative by Depatment of Information Technology Ladakh. Copyright © 2020 All rights reserved.