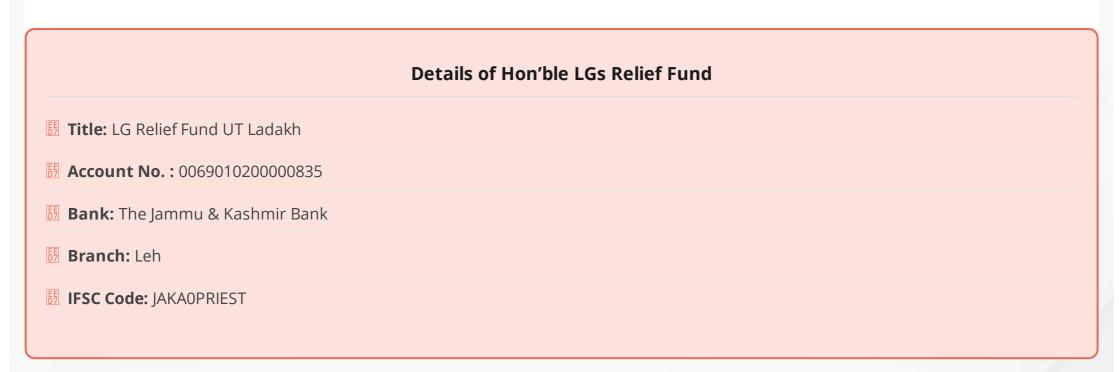

---------|-------------|
|                                                                     |             |
|                                                                     |             |
|                                                                     |             |
|                                                                     |             |
| <b>园</b>                                                            |             |
|                                                                     |             |
|                                                                     |             |
|                                                                     | Apply Reset |
|                                                                     | Submit      |



# Register Yourself / Organisation(NGO) as VouInteers

| An In |  |  |  |
|-------|--|--|--|
| Male  |  |  |  |
|       |  |  |  |
| NGO   |  |  |  |
|       |  |  |  |
|       |  |  |  |
|       |  |  |  |
|       |  |  |  |
|       |  |  |  |
|       |  |  |  |

© An initiative by Depatment of Information Technology Ladakh. Copyright © 2020 All rights reserved.