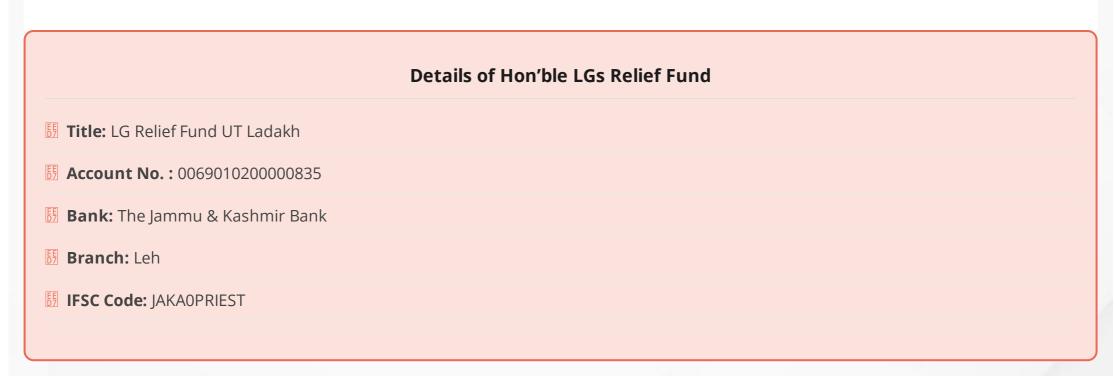

#### Statistics - 29-07-2020 07:30 PM

| 16                    | F0 |
|-----------------------|----|
| Suspects              | 46 |
| 20                    | FO |
| Positive Today        | 6E |
| 20                    | F0 |
| Positive Today Leh    | 05 |
| O                     | F2 |
| Positive Today Kargil | 1E |

## COVID-19 UT LADAKH - 29-07-2020 07:30 PM

# I. Entry Point Screening at Airport/ Intra district/ Inter district Check points since 31/01/2020 - 73289

| II. SURVEILLANCE                                                                           | TODAY                     | DISTRICT<br>TOTAL             | UT<br>TOTAL |
|--------------------------------------------------------------------------------------------|---------------------------|-------------------------------|-------------|
| a) Persons put under 14 days Home Quarantine today                                         | Leh : 198<br>Kargil : 75  | Leh: 198<br>Kargil: 75        | 273         |
| b) Perons put under Quarantine since 31/01/2020                                            | Leh : 198<br>Kargil : 75  | Leh : 22808<br>Kargil : 18256 | 41064       |
| c) Persons under 14 days Home Quarantine as on today                                       | Leh : -224<br>Kargil : 36 | Leh : 4430<br>Kargil : 1060   | 5490        |
| d) Persons who completed 14 days Quarantine                                                | Leh : 422<br>Kargil : 39  | Leh : 18378<br>Kargil : 17196 | 35574       |
| e) Persons put under Surveillance after completing 14 days Quarantine                      | Leh : 207<br>Kargil : 25  | Leh : 3643<br>Kargil : 475    | 4118        |
| f) Total persons under 28 days Surveillance (14 days Quarantine + 14 days<br>Surveillance) | Leh : 0<br>Kargil : 0     | Leh : 8073<br>Kargil : 1535   | 9608        |
| g) Persons released after completing 28 days of Surveillance                               | Leh : 225<br>Kargil : 14  | Leh : 14735<br>Kargil : 16721 | 31456       |
| SURVEILLANCE                                                                               | DISTRICT TOT              | DISTRICT TOTAL                |             |
| II. IRAN Returnees                                                                         | Leh: 87<br>Kargil: 977    |                               | 1064        |
| III. Other Foreign Returnees                                                               | Leh: 472<br>Kargil: 60    |                               | 532         |
| V. Quarantined in Health Facility                                                          | Leh: 337<br>Kargil: 26    |                               | 363         |
| V. Isolation Symptomatic                                                                   | Leh: 7<br>Kargil: 9       |                               | 16          |
| VI. Positive Cases                                                                         | Leh : 595<br>Kargil: 783  |                               |             |
| VII. Positive Cases Discharged                                                             | Leh : 368<br>Kargil: 726  |                               | 1094        |
| VIII. Positive Cases under Treatment in Hospital                                           | Leh : 22<br>Kargil: 9     |                               | 31          |
| X. Total Positive Cases in Home Isolation                                                  | Leh: 45<br>Kargil: 32     |                               | 77          |
| ositive Cases in Covid Care Centre                                                         | Leh : 18<br>Kargil: 13    |                               | 31          |