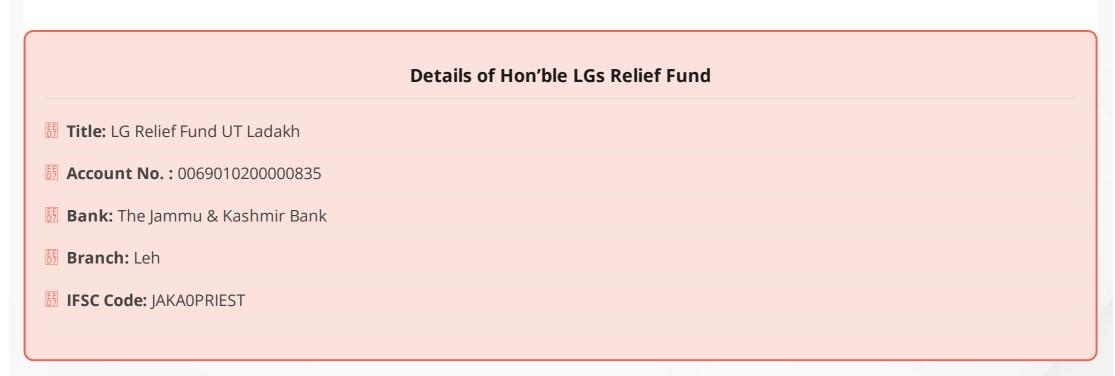

# I. Entry Point Screening at Airport/ Intra district/ Inter district Check points since 31/01/2020 - 73626

| II. SURVEIL                                                           | LANCE                                                                 | TODAY                    | DISTRICT<br>TOTAL             | UT<br>TOTAL |
|-----------------------------------------------------------------------|-----------------------------------------------------------------------|--------------------------|-------------------------------|-------------|
| a) Persons                                                            | put under 14 days Home Quarantine today                               | Leh : 245<br>Kargil : 92 | Leh: 245<br>Kargil: 92        | 337         |
| b) Perons إ                                                           | put under Quarantine since 31/01/2020                                 | Leh : 245<br>Kargil : 92 | Leh : 23053<br>Kargil : 18348 | 41401       |
| c) Persons                                                            | under 14 days Home Quarantine as on today                             | Leh : -67<br>Kargil : 37 | Leh : 4363<br>Kargil : 1097   | 5460        |
| d) Persons                                                            | who completed 14 days Quarantine                                      | Leh : 312<br>Kargil : 55 | Leh : 18690<br>Kargil : 17251 | 35941       |
| e) Persons put under Surveillance after completing 14 days Quarantine |                                                                       |                          | Leh : 3761<br>Kargil : 518    | 4279        |
| f) Total per<br>Surveilland                                           | rsons under 28 days Surveillance (14 days Quarantine + 14 days<br>ce) | Leh : 0<br>Kargil : 0    | Leh : 8124<br>Kargil : 1615   | 9739        |
| g) Persons                                                            | released after completing 28 days of Surveillance                     | Leh : 194<br>Kargil : 12 | Leh : 14929<br>Kargil : 16733 | 31662       |
| SURVEILLA                                                             | NCE                                                                   | DISTRICT TOT             | AL                            | UT TOTAL    |
| II. IRAN Ret                                                          | IRAN Returnees  Leh: 87  Kargil: 977                                  |                          |                               | 1064        |
| III. Other Fo                                                         | oreign Returnees                                                      | Leh: 472<br>Kargil: 60   |                               | 532         |
| IV. Quarantined in Health Facility                                    |                                                                       | Leh: 337<br>Kargil: 26   |                               | 363         |
| V. Isolation Symptomatic                                              |                                                                       | Leh: 7<br>Kargil: 9      |                               | 16          |
| VI. Positive Cases                                                    |                                                                       | Leh: 611<br>Kargil: 793  |                               | 1404        |
| VII. Positive Cases Discharged                                        |                                                                       | Leh : 369<br>Kargil: 726 |                               | 1095        |
| VIII. Positive Cases under Treatment in Hospital                      |                                                                       | Leh: 30<br>Kargil: 12    |                               | 42          |
| IX. Total Po                                                          | ositive Cases in Home Isolation                                       | Leh: 51<br>Kargil: 36    |                               | 87          |
| 7<br>Deaths<br>adakh                                                  | ositive Cases in Covid Care Centre                                    | Leh: 21<br>Kargil: 16    |                               | 37          |