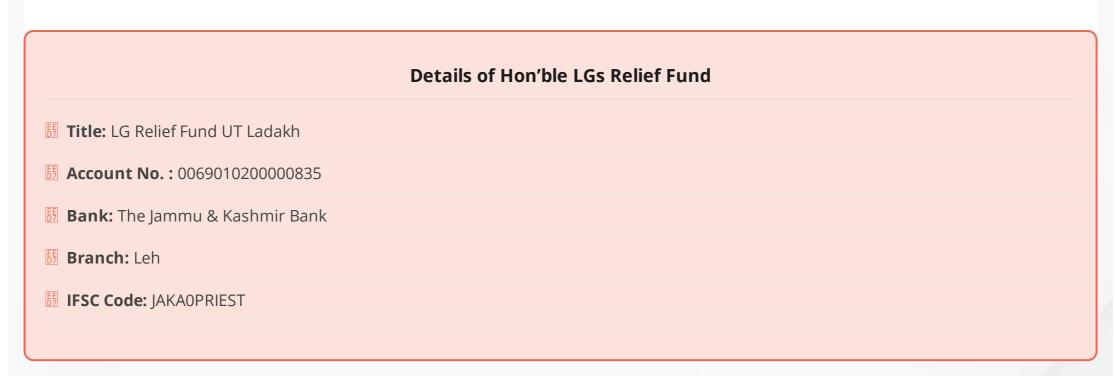

## COVID-19 UT LADAKH - 31-07-2020 07:00 PM

# I. Entry Point Screening at Airport/ Intra district/ Inter district Check points since 31/01/2020 - 73626

| II. SURVEIL                    | LANCE                                                                 | TODAY                    | DISTRICT<br>TOTAL             | UT<br>TOTAL |
|--------------------------------|-----------------------------------------------------------------------|--------------------------|-------------------------------|-------------|
| a) Persons                     | put under 14 days Home Quarantine today                               | Leh : 245<br>Kargil : 92 | Leh: 245<br>Kargil: 92        | 337         |
| b) Perons إ                    | put under Quarantine since 31/01/2020                                 | Leh : 245<br>Kargil : 92 | Leh : 23053<br>Kargil : 18348 | 41401       |
| c) Persons                     | under 14 days Home Quarantine as on today                             | Leh : -67<br>Kargil : 37 | Leh : 4363<br>Kargil : 1097   | 5460        |
| d) Persons                     | who completed 14 days Quarantine                                      | Leh : 312<br>Kargil : 55 | Leh : 18690<br>Kargil : 17251 | 35941       |
| e) Persons                     | put under Surveillance after completing 14 days Quarantine            | Leh : 118<br>Kargil : 43 | Leh : 3761<br>Kargil : 518    | 4279        |
| f) Total per<br>Surveilland    | rsons under 28 days Surveillance (14 days Quarantine + 14 days<br>ce) | Leh : 0<br>Kargil : 0    | Leh : 8124<br>Kargil : 1615   | 9739        |
| g) Persons                     | released after completing 28 days of Surveillance                     | Leh : 194<br>Kargil : 12 | Leh : 14929<br>Kargil : 16733 | 31662       |
| SURVEILLA                      | NCE                                                                   | DISTRICT TOT             | AL                            | UT TOTAL    |
| II. IRAN Ret                   | rurnees                                                               | Leh: 87<br>Kargil: 977   |                               | 1064        |
| III. Other Fo                  | oreign Returnees                                                      | Leh: 472<br>Kargil: 60   |                               | 532         |
| IV. Quaran                     | tined in Health Facility                                              | Leh: 337<br>Kargil: 26   |                               | 363         |
| V. Isolation                   | n Symptomatic                                                         | Leh: 7<br>Kargil: 9      |                               | 16          |
| VI. Positive Cases             |                                                                       | Leh: 611<br>Kargil: 793  |                               | 1404        |
| VII. Positive Cases Discharged |                                                                       | Leh : 369<br>Kargil: 726 |                               | 1095        |
| VIII. Positiv                  | e Cases under Treatment in Hospital                                   | Leh: 30<br>Kargil: 12    |                               | 42          |
| IX. Total Po                   | ositive Cases in Home Isolation                                       | Leh: 51<br>Kargil: 36    |                               | 87          |
| 7<br>Deaths<br>adakh           | ositive Cases in Covid Care Centre                                    | Leh: 21<br>Kargil: 16    |                               | 37          |