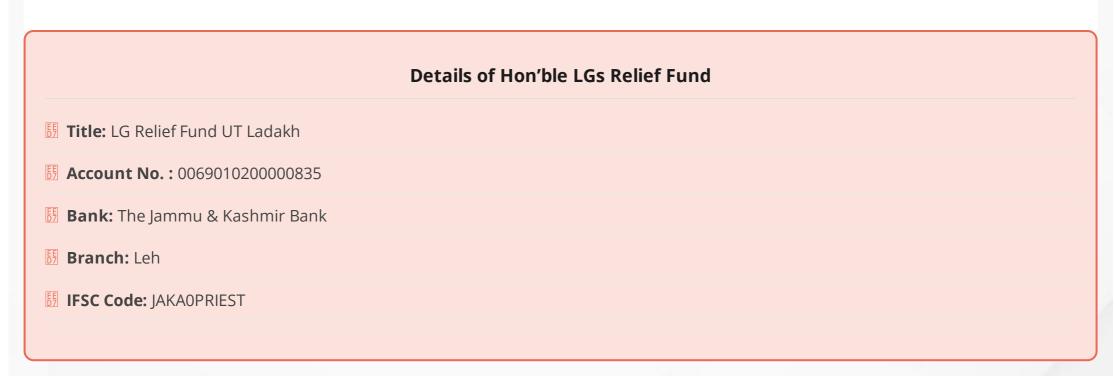

## I. Entry Point Screening at Airport/ Intra district/ Inter district Check points since 31/01/2020 - 75669

| II. SURVEILLANCE                                                                           | TODAY                      | DISTRICT<br>TOTAL             | UT<br>TOTAL |
|--------------------------------------------------------------------------------------------|----------------------------|-------------------------------|-------------|
| a) Persons put under 14 days Home Quarantine today                                         | Leh : 251<br>Kargil : 308  | Leh : 251<br>Kargil : 308     | 559         |
| b) Perons put under Quarantine since 31/01/2020                                            | Leh : 251<br>Kargil : 308  | Leh : 24182<br>Kargil : 20793 | 44975       |
| c) Persons under 14 days Home Quarantine as on today                                       | Leh : -199<br>Kargil : 196 | Leh : 3529<br>Kargil : 1853   | 5382        |
| d) Persons who completed 14 days Quarantine                                                | Leh : 450<br>Kargil : 112  | Leh : 20653<br>Kargil : 18940 | 39593       |
| e) Persons put under Surveillance after completing 14 days Quarantine                      | Leh : 180<br>Kargil : 100  | Leh : 4680<br>Kargil : 1581   | 6261        |
| f) Total persons under 28 days Surveillance (14 days Quarantine + 14 days<br>Surveillance) | Leh : 0<br>Kargil : 0      | Leh : 8209<br>Kargil : 3434   | 11643       |
| g) Persons released after completing 28 days of Surveillance                               | Leh : 270<br>Kargil : 12   | Leh : 15973<br>Kargil : 17359 | 33332       |
| SURVEILLANCE                                                                               | DISTRICT TOTA              | AL                            | UT TOTAL    |
| II. IRAN Returnees                                                                         | Leh : 87<br>Kargil: 977    |                               |             |
| III. Other Foreign Returnees                                                               | Leh : 472<br>Kargil: 60    |                               | 532         |
| IV. Quarantined in Health Facility                                                         | Leh : 337<br>Kargil: 26    |                               | 363         |
| V. Isolation Symptomatic                                                                   | Leh : 7<br>Kargil: 16      |                               | 23          |
| VI. Positive Cases                                                                         | Leh : 738<br>Kargil: 854   |                               | 1592        |
| VII. Positive Cases Discharged                                                             | Leh : 437<br>Kargil: 727   |                               | 1164        |
| VIII. Positive Cases under Treatment in Hospital                                           | Leh : 16<br>Kargil: 13     |                               | 29          |
| IX. Total Positive Cases in Home Isolation                                                 | Leh: 71<br>Kargil: 81      |                               | 152         |
| ositive Cases in Covid Care Centre  Deaths                                                 | Leh: 65<br>Kargil: 30      |                               | 95          |