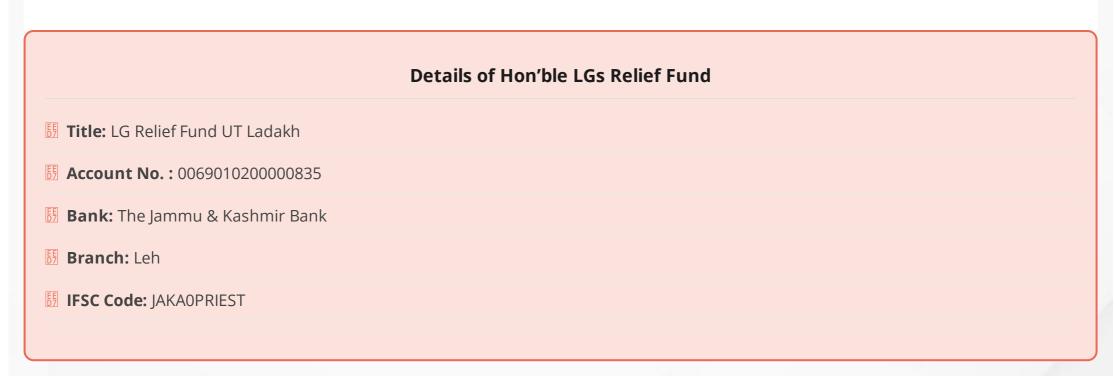

## I. Entry Point Screening at Airport/ Intra district/ Inter district Check points since 31/01/2020 - 76303

| II. SURVEILLANCE                                                                        | TODAY                      | DISTRICT<br>TOTAL             | UT<br>TOTAL |
|-----------------------------------------------------------------------------------------|----------------------------|-------------------------------|-------------|
| a) Persons put under 14 days Home Quarantine today                                      | Leh : 202<br>Kargil : 73   | Leh : 202<br>Kargil : 73      | 275         |
| b) Perons put under Quarantine since 31/01/2020                                         | Leh : 202<br>Kargil : 73   | Leh : 24384<br>Kargil : 20866 | 45250       |
| c) Persons under 14 days Home Quarantine as on today                                    | Leh : -136<br>Kargil : -57 | Leh : 3393<br>Kargil : 1796   | 5189        |
| d) Persons who completed 14 days Quarantine                                             | Leh : 338<br>Kargil : 130  | Leh : 20991<br>Kargil : 19070 | 40061       |
| e) Persons put under Surveillance after completing 14 days Quarantine                   |                            | Leh : 4742<br>Kargil : 1678   | 6420        |
| f) Total persons under 28 days Surveillance (14 days Quarantine + 14 days Surveillance) |                            | Leh : 8135<br>Kargil : 3474   | 11609       |
| g) Persons released after completing 28 days of Surveillance                            | Leh : 276<br>Kargil : 33   | Leh : 16249<br>Kargil : 17392 | 33641       |
| SURVEILLANCE                                                                            | DISTRICT TOT               | AL                            | UT TOTAL    |
| II. IRAN Returnees                                                                      | Leh: 87<br>Kargil: 977     |                               | 1064        |
| III. Other Foreign Returnees                                                            | Leh: 472<br>Kargil: 60     |                               | 532         |
| IV. Quarantined in Health Facility                                                      | Leh: 337<br>Kargil: 26     |                               | 363         |
| V. Isolation Symptomatic                                                                | Leh: 7<br>Kargil: 13       |                               | 20          |
| VI. Positive Cases                                                                      | Leh: 741<br>Kargil: 854    |                               | 1595        |
| VII. Positive Cases Discharged                                                          | Leh : 450<br>Kargil: 727   |                               | 1177        |
| VIII. Positive Cases under Treatment in Hospital                                        | Leh: 16<br>Kargil: 13      |                               | 29          |
| IX. Total Positive Cases in Home Isolation                                              | Leh: 72<br>Kargil: 81      |                               | 153         |
| ositive Cases in Covid Care Centre  Deaths Ladakh                                       | Leh: 69<br>Kargil: 30      |                               | 99          |
| COVID-19                                                                                |                            |                               |             |