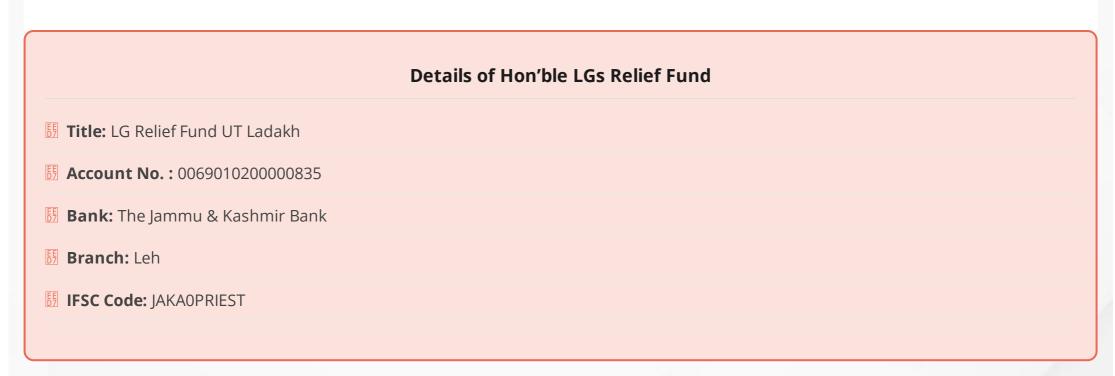

---------|-------------|
|                                                                     |             |
|                                                                     |             |
|                                                                     |             |
|                                                                     |             |
|                                                                     |             |
|                                                                     |             |
|                                                                     |             |
|                                                                     | Apply Reset |
|                                                                     | Submit      |





## Register Yourself / Organisation(NGO) as VouInteers

| Male   |  |  |  |
|--------|--|--|--|
| Female |  |  |  |
| NGO    |  |  |  |
|        |  |  |  |
|        |  |  |  |
|        |  |  |  |
|        |  |  |  |
|        |  |  |  |
|        |  |  |  |

© An initiative by Depatment of Information Technology Ladakh. Copyright © 2020 All rights reserved.