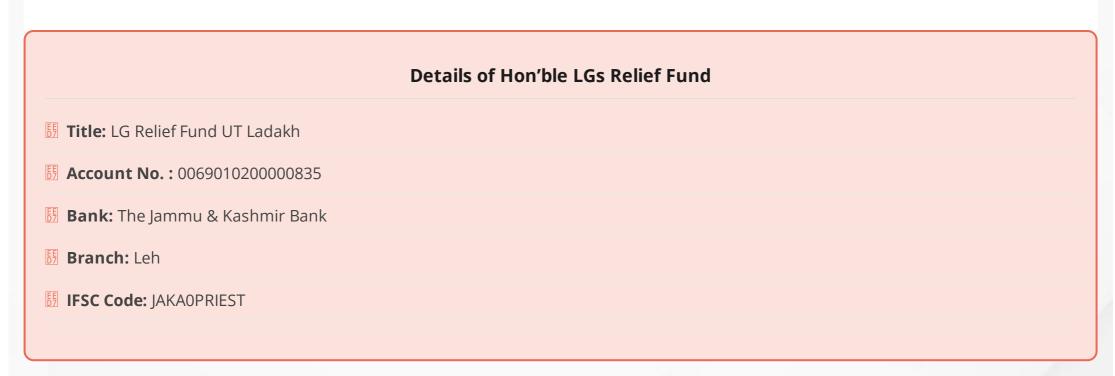

---------|-------------|
|                                                                     |             |
|                                                                     |             |
|                                                                     |             |
|                                                                     |             |
|                                                                     |             |
|                                                                     |             |
|                                                                     |             |
|                                                                     | Apply Reset |
|                                                                     | Submit      |





## Register Yourself / Organisation(NGO) as VouInteers

| Male   |  |  |  |  |  |
|--------|--|--|--|--|--|
| Female |  |  |  |  |  |
| NGO    |  |  |  |  |  |
|        |  |  |  |  |  |
|        |  |  |  |  |  |
|        |  |  |  |  |  |
|        |  |  |  |  |  |
|        |  |  |  |  |  |
|        |  |  |  |  |  |

© An initiative by Depatment of Information Technology Ladakh. Copyright © 2020 All rights reserved.