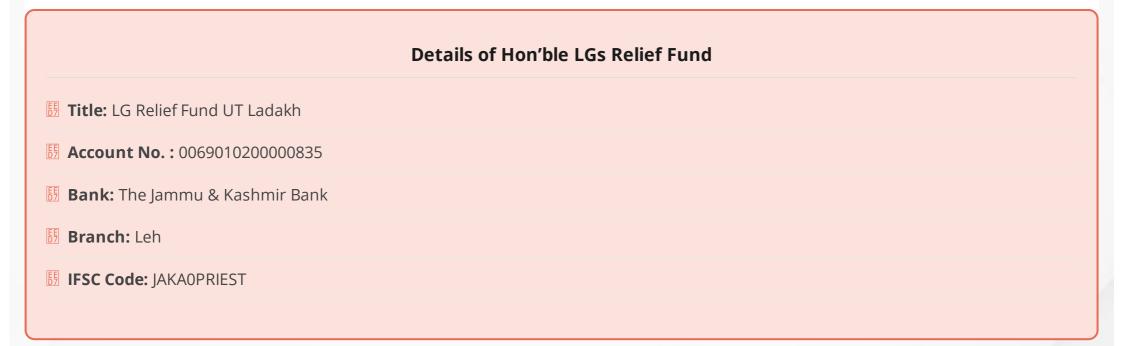

#### Statistics - 15-08-2020 09:30 PM

| 28 Suspects              | F0<br>46   |
|--------------------------|------------|
| 30 Positive Today        | F 0<br>6 E |
| 15<br>Positive Today Leh | F0<br>05   |
| 15 Positive Today Kargil | F 2<br>1 E |

## I. Entry Point Screening at Airport/ Intra district/ Inter district Check points since 31/01/2020 - 78409

| II. SURVEILLANCE                                                                           | TODAY                      | DISTRICT<br>TOTAL             | UT<br>TOTAL |
|--------------------------------------------------------------------------------------------|----------------------------|-------------------------------|-------------|
| a) Persons put under 14 days Home Quarantine today                                         | Leh : 127<br>Kargil : 225  | Leh : 127<br>Kargil : 125     | 252         |
| b) Perons put under Quarantine since 31/01/2020                                            | Leh : 127<br>Kargil : 225  | Leh : 26143<br>Kargil : 22030 | 48173       |
| c) Persons under 14 days Home Quarantine as on today                                       | Leh :-71<br>Kargil:-14     | Leh : 2476<br>Kargil : 1524   | 4000        |
| d) Persons who completed 14 days Quarantine                                                | Leh : 198<br>Kargil : 239  | Leh : 23667<br>Kargil : 20506 | 44173       |
| e) Persons put under Surveillance after completing 14 days Quarantine                      | Leh : -268<br>Kargil : -34 | Leh : 4321<br>Kargil : 2097   | 6418        |
| f) Total persons under 28 days Surveillance (14 days Quarantine + 14 days<br>Surveillance) | Leh : 0<br>Kargil : 0      | Leh : 6797<br>Kargil : 3621   | 10418       |
| g) Persons released after completing 28 days of Surveillance                               | Leh : 466<br>Kargil : 273  | Leh : 19346<br>Kargil : 18409 | 37755       |
| SURVEILLANCE                                                                               | DISTRICT TOT               | AL                            | UT TOTA     |
| II. IRAN Returnees                                                                         | Leh : 87<br>Kargil: 977    |                               | 1064        |
| III. Other Foreign Returnees                                                               | Leh : 472<br>Kargil: 60    |                               | 532         |
| IV. Quarantined in Health Facility                                                         | Leh: 337<br>Kargil: 30     |                               | 367         |
| V. Isolation Symptomatic                                                                   | Leh : 9<br>Kargil: 19      |                               | 28          |
| VI. Positive Cases                                                                         | Leh : 928<br>Kargil: 981   |                               | 1909        |
| VII. Positive Cases Discharged                                                             | Leh : 549<br>Kargil: 758   |                               | 1307        |
| VIII. Positive Cases under Treatment in Hospital                                           | Leh: 20<br>Kargil: 19      |                               | 39          |
| IX. Total Positive Cases in Home Isolation                                                 | Leh : 106<br>Kargil: 138   |                               | 244         |
| ositive Cases in Covid Care Centre                                                         | Leh: 83<br>Kargil: 62      |                               | 145         |