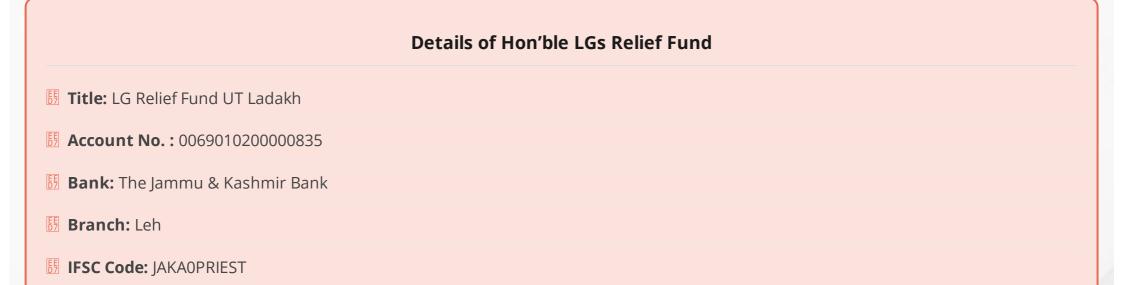

|             |
|                                                                     |             |
|                                                                     |             |
|                                                                     |             |
|                                                                     |             |
| F8                                                                  |             |
|                                                                     |             |
|                                                                     |             |
|                                                                     | Apply Reset |
|                                                                     | Submit      |



# Register Yourself / Organisation(NGO) as VouInteers

| Male       |  |  |  |
|------------|--|--|--|
| -<br>emale |  |  |  |
| NGO        |  |  |  |
|            |  |  |  |
|            |  |  |  |
|            |  |  |  |
|            |  |  |  |
|            |  |  |  |

© An initiative by Depatment of Information Technology Ladakh. Copyright © 2020 All rights reserved.