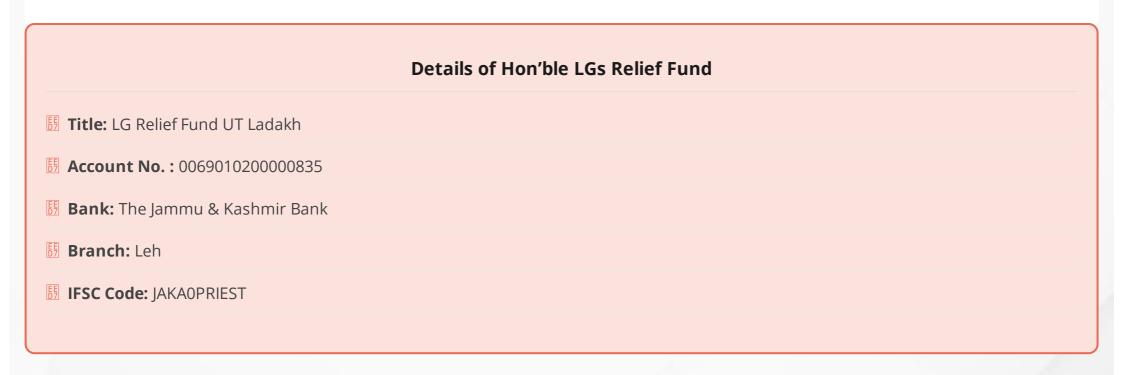

---------|-------------|
|                                                                     |             |
|                                                                     |             |
|                                                                     |             |
|                                                                     |             |
| <b>题</b>                                                            |             |
|                                                                     |             |
|                                                                     |             |
|                                                                     | Apply Reset |
|                                                                     | Submit      |



## Register Yourself / Organisation(NGO) as VouInteers

| Male       |  |  |  |
|------------|--|--|--|
| -<br>emale |  |  |  |
| NGO        |  |  |  |
|            |  |  |  |
|            |  |  |  |
|            |  |  |  |
|            |  |  |  |
|            |  |  |  |
|            |  |  |  |

© An initiative by Depatment of Information Technology Ladakh. Copyright © 2020 All rights reserved.