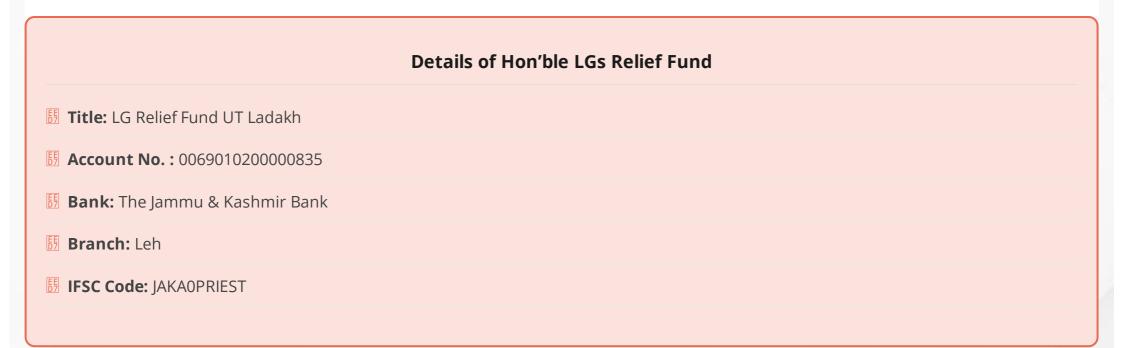

#### Statistics - 21-08-2020 10:00 PM

| 28<br>Suspects           | F 0<br>4 6 |
|--------------------------|------------|
| 56 Positive Today        | F 0<br>6 E |
| 38<br>Positive Today Leh | F 0<br>0 5 |
| 18 Positive Today Kargil | F 2<br>1 E |

### COVID-19 UT LADAKH - 21-08-2020 10:00 PM

## I. Entry Point Screening at Airport/ Intra district/ Inter district Check points since 31/01/2020 - 80899

| II. SURVEILLANCE                                                                           | TODAY                      | DISTRICT<br>TOTAL             | UT<br>TOTAL |
|--------------------------------------------------------------------------------------------|----------------------------|-------------------------------|-------------|
| a) Persons put under 14 days Home Quarantine today                                         | Leh : 343<br>Kargil : 52   | Leh: 343<br>Kargil: 52        | 395         |
| b) Perons put under Quarantine since 31/01/2020                                            | Leh : 343<br>Kargil : 52   | Leh : 27531<br>Kargil : 22749 | 50280       |
| c) Persons under 14 days Home Quarantine as on today                                       | Leh : 118<br>Kargil : -46  | Leh : 2775<br>Kargil : 1702   | 4477        |
| d) Persons who completed 14 days Quarantine                                                | Leh : 225<br>Kargil : 98   | Leh : 24756<br>Kargil : 21047 | 45803       |
| e) Persons put under Surveillance after completing 14 days Quarantine                      | Leh : -100<br>Kargil : -80 | Leh : 3249<br>Kargil : 1823   | 5072        |
| f) Total persons under 28 days Surveillance (14 days Quarantine + 14 days<br>Surveillance) | Leh : 0<br>Kargil : 0      | Leh : 6024<br>Kargil : 3525   | 9549        |
| g) Persons released after completing 28 days of Surveillance                               | Leh : 325<br>Kargil : 174  | Leh : 21507<br>Kargil : 19224 | 40731       |
| SURVEILLANCE                                                                               | DISTRICT TOTA              | DISTRICT TOTAL                |             |
| II. IRAN Returnees                                                                         | Leh: 87<br>Kargil: 977     |                               |             |
| III. Other Foreign Returnees                                                               | Leh: 472<br>Kargil: 60     |                               |             |
| IV. Quarantined in Health Facility                                                         | Leh: 337<br>Kargil: 50     |                               | 387         |
| V. Isolation Symptomatic                                                                   | Leh : 9<br>Kargil: 19      |                               | 28          |
| VI. Positive Cases                                                                         | Leh : 1052<br>Kargil: 1081 |                               | 2133        |
| VII. Positive Cases Discharged                                                             | Leh : 657<br>Kargil: 792   |                               | 1449        |
| VIII. Positive Cases under Treatment in Hospital                                           | Leh : 27<br>Kargil: 16     |                               | 43          |
| IX. Total Positive Cases in Home Isolation                                                 | Leh : 141<br>Kargil: 188   |                               | 329         |
| ositive Cases in Covid Care Centre  Deaths adakh                                           | Leh: 64<br>Kargil: 73      |                               | 137         |