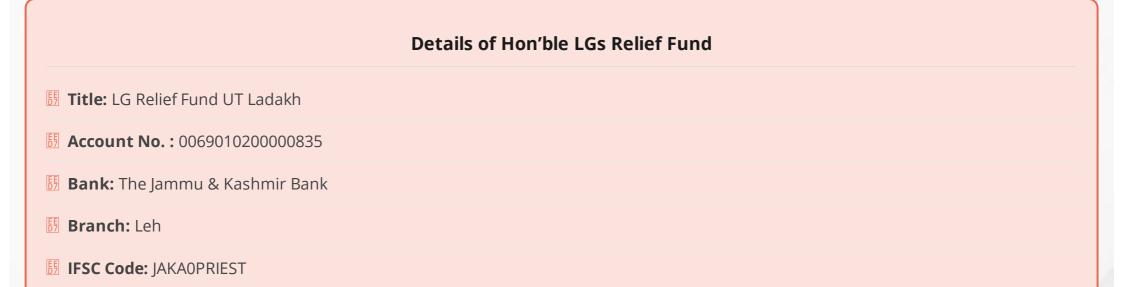

|             |
|                                                                     |             |
|                                                                     |             |
|                                                                     |             |
|                                                                     |             |
| F8                                                                  |             |
|                                                                     |             |
|                                                                     |             |
|                                                                     | Apply Reset |
|                                                                     | Submit      |



## Register Yourself / Organisation(NGO) as VouInteers

| Male        |  |  |  |
|-------------|--|--|--|
| -<br>Female |  |  |  |
| NGO         |  |  |  |
|             |  |  |  |
|             |  |  |  |
|             |  |  |  |
|             |  |  |  |
|             |  |  |  |

© An initiative by Depatment of Information Technology Ladakh. Copyright © 2020 All rights reserved.