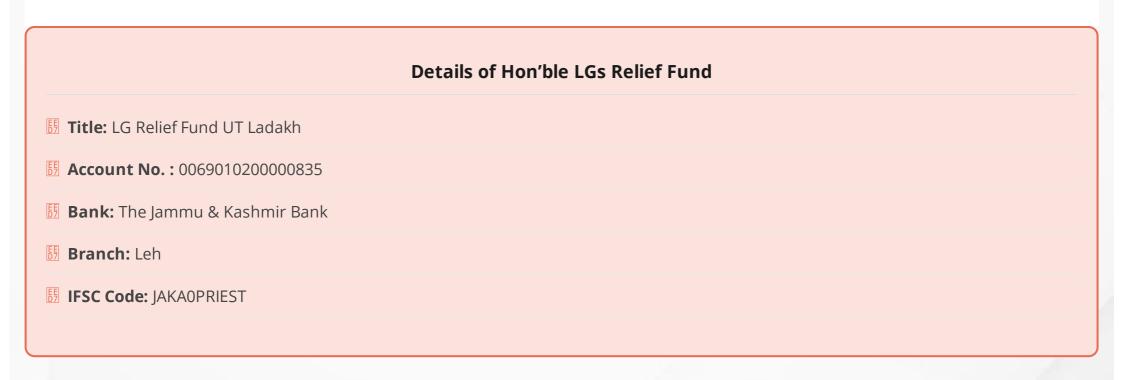

|             |
|                                                                     |             |
|                                                                     |             |
|                                                                     |             |
|                                                                     |             |
| <u>F3</u>                                                           |             |
|                                                                     |             |
|                                                                     |             |
|                                                                     | Apply Reset |
|                                                                     | Submit      |



# Register Yourself / Organisation(NGO) as VouInteers

| Male       |  |  |  |
|------------|--|--|--|
| -<br>emale |  |  |  |
| NGO        |  |  |  |
|            |  |  |  |
|            |  |  |  |
|            |  |  |  |
|            |  |  |  |
|            |  |  |  |

© An initiative by Depatment of Information Technology Ladakh. Copyright © 2020 All rights reserved.