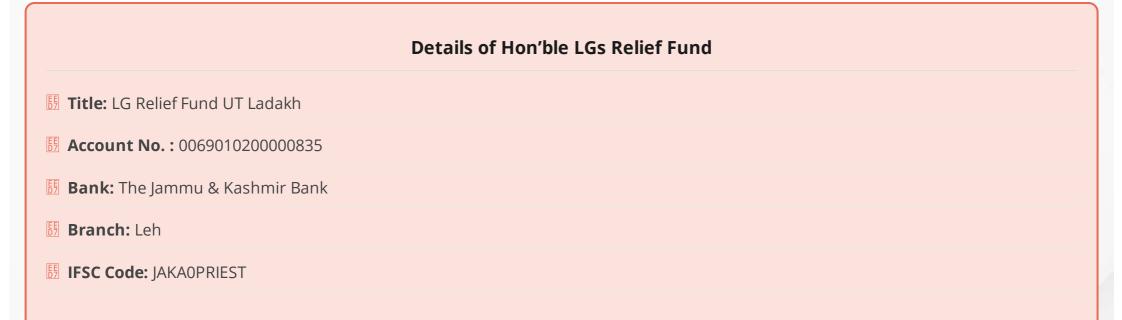

|       |             |
| <u>56</u>                                                      |       |             |
|                                                                |       |             |
|                                                                |       |             |
| <b>5</b> 5                                                     |       |             |
| <u>F3</u>                                                      |       |             |
|                                                                |       |             |
|                                                                |       | Apply Reset |
|                                                                |       | Submit      |



# Register Yourself / Organisation(NGO) as VouInteers

| Male       |  |  |  |
|------------|--|--|--|
| -<br>emale |  |  |  |
| NGO        |  |  |  |
|            |  |  |  |
|            |  |  |  |
|            |  |  |  |
|            |  |  |  |
|            |  |  |  |
|            |  |  |  |

© An initiative by Depatment of Information Technology Ladakh. Copyright © 2020 All rights reserved.