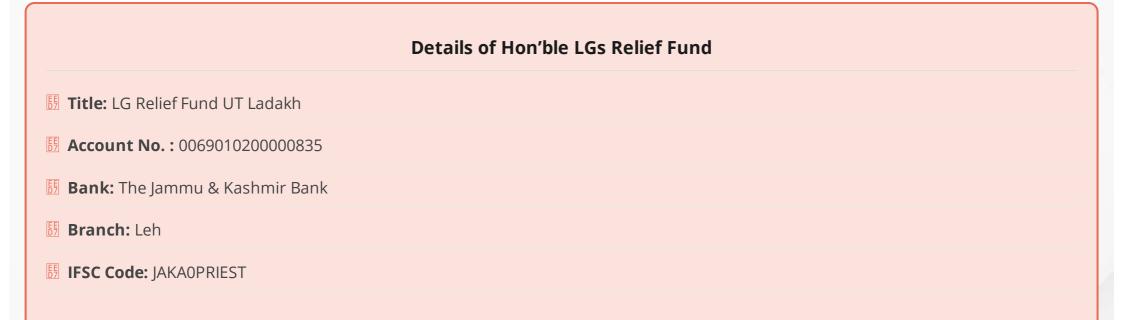

|       |             |
| <u>E</u>                                                       |       |             |
|                                                                |       |             |
|                                                                |       |             |
| <b>5</b> 5                                                     |       |             |
| <u>F3</u>                                                      |       |             |
|                                                                |       |             |
|                                                                |       | Apply Reset |
|                                                                |       | Submit      |



# Register Yourself / Organisation(NGO) as VouInteers

| Male       |  |  |  |
|------------|--|--|--|
| -<br>emale |  |  |  |
| NGO        |  |  |  |
|            |  |  |  |
|            |  |  |  |
|            |  |  |  |
|            |  |  |  |
|            |  |  |  |
|            |  |  |  |

© An initiative by Depatment of Information Technology Ladakh. Copyright © 2020 All rights reserved.