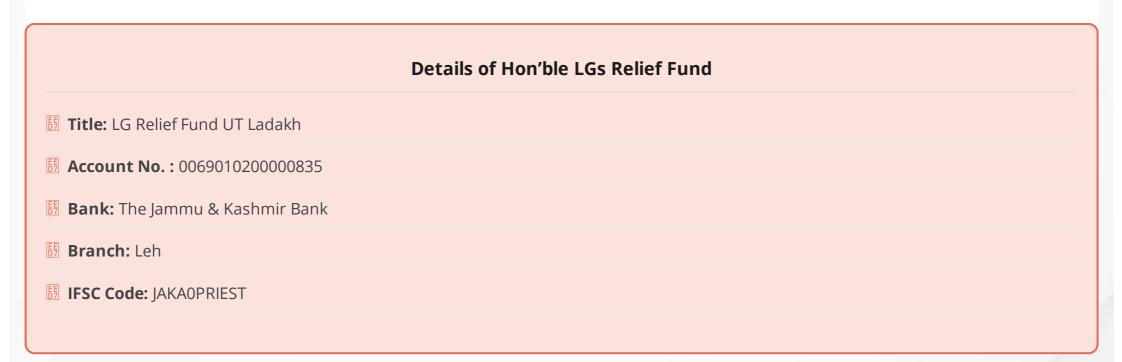

|             |
|                                                                     |             |
|                                                                     |             |
|                                                                     |             |
|                                                                     |             |
| F8                                                                  |             |
|                                                                     |             |
|                                                                     |             |
|                                                                     | Apply Reset |
|                                                                     | Submit      |



## Register Yourself / Organisation(NGO) as VouInteers

| Male            |  |  |  |
|-----------------|--|--|--|
| -<br>-<br>emale |  |  |  |
| NGO             |  |  |  |
|                 |  |  |  |
|                 |  |  |  |
|                 |  |  |  |
|                 |  |  |  |
|                 |  |  |  |

 $^{\hbox{$\mathbb C$}}$  An initiative by Depatment of Information Technology Ladakh. Copyright  $^{\hbox{$\mathbb C$}}$  2020 All rights reserved.