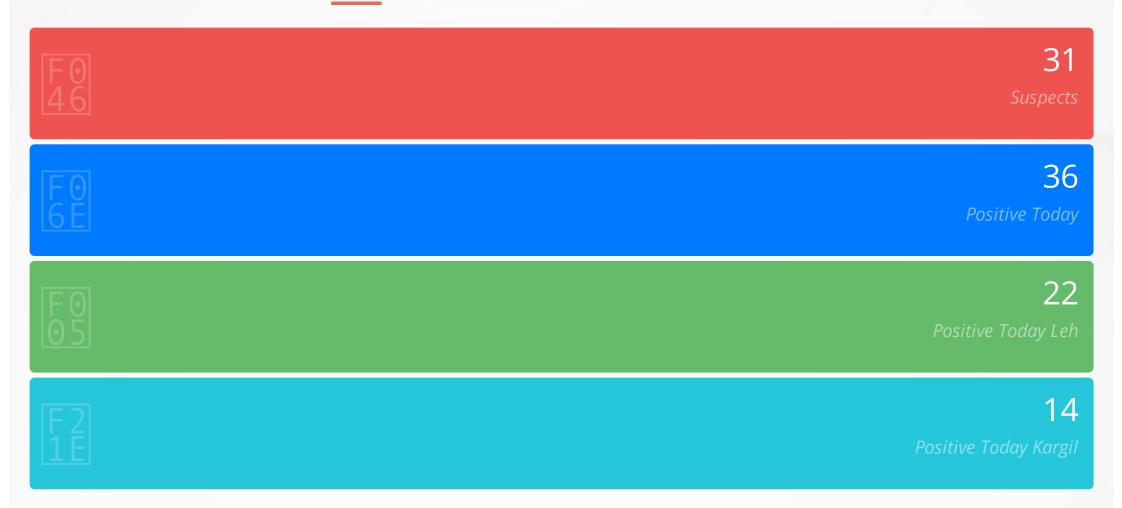

## COVID-19 UT LADAKH - 16-09-2020 09:30 PM

I. Entry Point Screening at Airport/ Intra district/ Inter district Check points since 31/01/2020 - 83609

| II. SURVEILLANCE                                                                        | TODAY                        | DISTRICT<br>TOTAL             | UT<br>TOTAL |
|-----------------------------------------------------------------------------------------|------------------------------|-------------------------------|-------------|
| a) Persons put under 14 days Home Quarantine today                                      | Leh: 222<br>Kargil: 53       | Leh : 222<br>Kargil : 53      | 275         |
| b) Perons put under Quarantine since 31/01/2020                                         | Leh : 222<br>Kargil : 53     | Leh : 34180<br>Kargil : 24354 | 58534       |
| c) Persons under 14 days Home Quarantine as on today                                    | Leh: 87<br>Kargil: 0         | Leh : 3504<br>Kargil : 1261   | 4765        |
| d) Persons who completed 14 days Quarantine                                             | Leh:309<br>Kargil:0          | Leh : 30676<br>Kargil : 23093 | 53769       |
| e) Persons put under Surveillance after completing 14 days Quarantine                   | Leh : 147<br>Kargil : 0      | Leh : 3120<br>Kargil : 964    | 4084        |
| f) Total persons under 28 days Surveillance (14 days Quarantine + 14 days Surveillance) | Leh : 0<br>Kargil : 0        | Leh : 6624<br>Kargil : 2225   | 8849        |
| g) Persons released after completing 28 days of Surveillance                            | Leh : 162<br>Kargil :<br>173 | Leh : 27556<br>Kargil : 22129 | 49685       |

| SURVEILLANCE                                     | DISTRICT TOTAL             | UT TOTAL |
|--------------------------------------------------|----------------------------|----------|
| II. IRAN Returnees                               | Leh: 87<br>Kargil: 977     | 1064     |
| III. Other Foreign Returnees                     | Leh: 472<br>Kargil: 60     | 532      |
| IV. Quarantined in Health Facility               | Leh: 155<br>Kargil: 8      | 163      |
| V. Isolation Symptomatic                         | Leh : 9<br>Kargil: 22      | 31       |
| VI. Positive Cases                               | Leh : 1994<br>Kargil: 1541 | 3535     |
| VII. Positive Cases Discharged                   | Leh : 1471<br>Kargil: 1065 | 2536     |
| VIII. Positive Cases under Treatment in Hospital | Leh: 52<br>Kargil: 22      | 74       |
| IX. Total Positive Cases in Home Isolation       | Leh : 252<br>Kargil: 340   | 592      |
| IIX. Total Positive Cases in Covid Care Centre   | Leh: 90<br>Kargil: 88      | 178      |