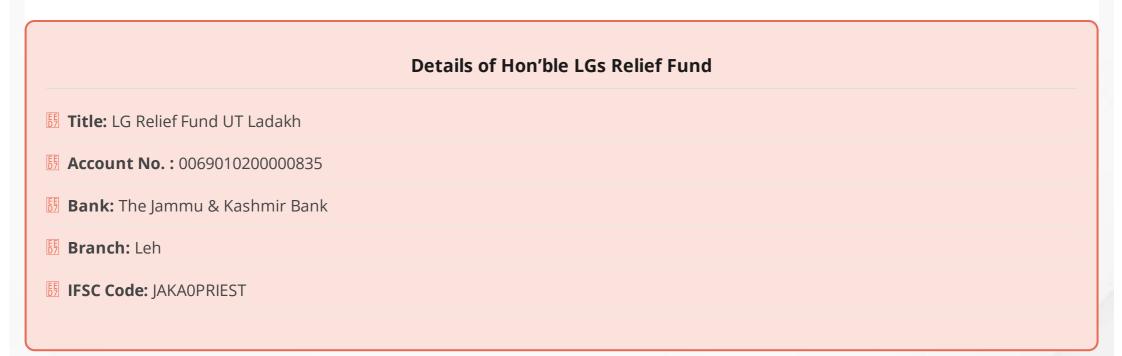

### Statistics - 18-09-2020 11:00 PM

| 31<br>Suspect              | F <sub>0</sub> 46 |
|----------------------------|-------------------|
| 59<br>Positive Toda        | F0<br>6E          |
| 35<br>Positive Today Lei   | F0<br>05          |
| 24<br>Positive Today Karga | F 2<br>1 E        |

### COVID-19 UT LADAKH - 18-09-2020 11:00 PM

## I. Entry Point Screening at Airport/ Intra district/ Inter district Check points since 31/01/2020 - 83609

| II. SURVEILLANCE                                                                           | TODAY                      | DISTRICT<br>TOTAL             | UT<br>TOTAL |
|--------------------------------------------------------------------------------------------|----------------------------|-------------------------------|-------------|
| a) Persons put under 14 days Home Quarantine today                                         | Leh : 301<br>Kargil : 48   | Leh : 301<br>Kargil : 48      | 349         |
| b) Perons put under Quarantine since 31/01/2020                                            | Leh : 301<br>Kargil : 48   | Leh : 34733<br>Kargil : 24455 | 59188       |
| c) Persons under 14 days Home Quarantine as on today                                       | Leh : 15<br>Kargil : 0     | Leh : 3558<br>Kargil : 1259   | 4817        |
| d) Persons who completed 14 days Quarantine                                                | Leh : 286<br>Kargil : 66   | Leh : 31175<br>Kargil : 23196 | 54371       |
| e) Persons put under Surveillance after completing 14 days Quarantine                      | Leh : 53<br>Kargil : 0     | Leh : 3226<br>Kargil : 932    | 4158        |
| f) Total persons under 28 days Surveillance (14 days Quarantine + 14 days<br>Surveillance) | Leh : 0<br>Kargil : 0      | Leh : 6784<br>Kargil : 2191   | 8975        |
| g) Persons released after completing 28 days of Surveillance                               | Leh : 233<br>Kargil : 78   | Leh : 27949<br>Kargil : 22264 | 50213       |
| SURVEILLANCE                                                                               | DISTRICT TOTA              | AL                            | UT TOTA     |
| II. IRAN Returnees                                                                         | Leh : 87<br>Kargil: 977    |                               | 1064        |
| III. Other Foreign Returnees                                                               | Leh : 472<br>Kargil: 60    |                               | 532         |
| IV. Quarantined in Health Facility                                                         | Leh: 155<br>Kargil: 8      |                               | 163         |
| V. Isolation Symptomatic                                                                   | Leh : 9<br>Kargil: 22      |                               | 31          |
| VI. Positive Cases                                                                         | Leh : 2054<br>Kargil: 1581 |                               | 3635        |
| VII. Positive Cases Discharged                                                             | Leh : 1531<br>Kargil: 1069 |                               | 2600        |
| VIII. Positive Cases under Treatment in Hospital                                           | Leh: 50<br>Kargil: 19      |                               | 69          |
| IX. Total Positive Cases in Home Isolation                                                 | Leh : 245<br>Kargil: 370   |                               | 615         |
| ositive Cases in Covid Care Centre                                                         | Leh: 90<br>Kargil: 95      |                               | 185         |