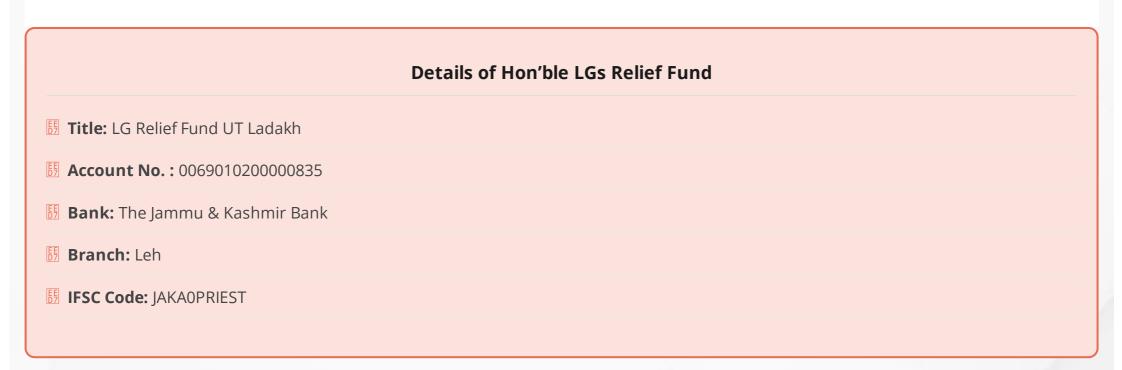

UT Administration Bulletin, 21th September 2020. Please click here. | Classification of Districts as Red and Orange Zone

SOP on Lockdown Measure w.e.f 8th June 2020. | For Latest Evacuation Details.Please click here. | Are you in Jammu & Kashmir and want to come back to Ladakh in Cars/SUVs .Please click here for Private Vehical Registration.