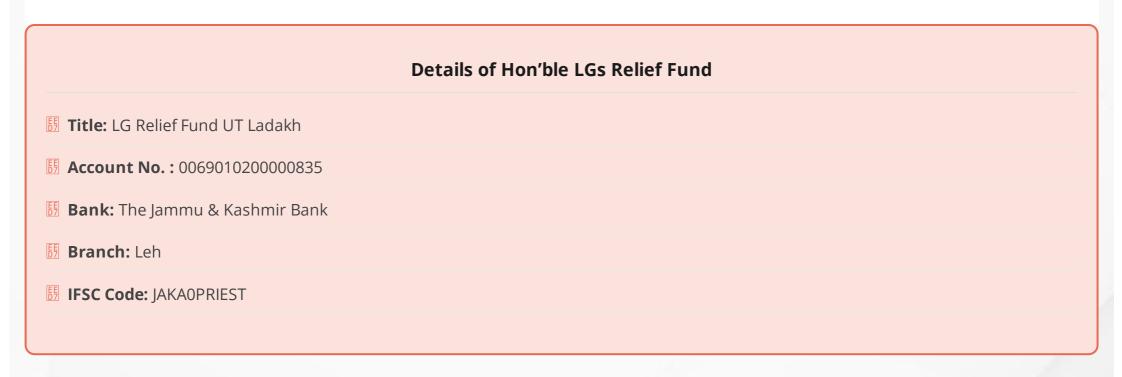

---------|-------------|
|                                                                     |             |
|                                                                     |             |
|                                                                     |             |
|                                                                     |             |
| <b>题</b>                                                            |             |
|                                                                     |             |
|                                                                     |             |
|                                                                     | Apply Reset |
|                                                                     | Submit      |



# Register Yourself / Organisation(NGO) as VouInteers

| A - L - |  |  |  |
|---------|--|--|--|
| Male    |  |  |  |
| emale   |  |  |  |
| NGO     |  |  |  |
|         |  |  |  |
|         |  |  |  |
|         |  |  |  |
|         |  |  |  |
|         |  |  |  |
|         |  |  |  |

© An initiative by Depatment of Information Technology Ladakh. Copyright © 2020 All rights reserved.