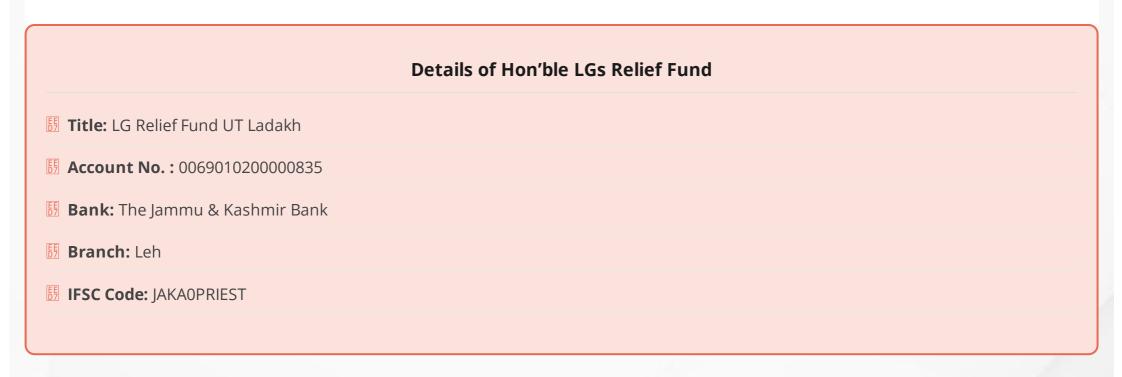

---------|-------------|
|                                                                     |             |
|                                                                     |             |
|                                                                     |             |
|                                                                     |             |
| <u> </u>                                                            |             |
|                                                                     |             |
|                                                                     |             |
|                                                                     | Apply Reset |
|                                                                     | Submit      |



# Register Yourself / Organisation(NGO) as VouInteers

| A - L - |  |  |  |
|---------|--|--|--|
| Male    |  |  |  |
| emale   |  |  |  |
| NGO     |  |  |  |
|         |  |  |  |
|         |  |  |  |
|         |  |  |  |
|         |  |  |  |
|         |  |  |  |
|         |  |  |  |

© An initiative by Depatment of Information Technology Ladakh. Copyright © 2020 All rights reserved.