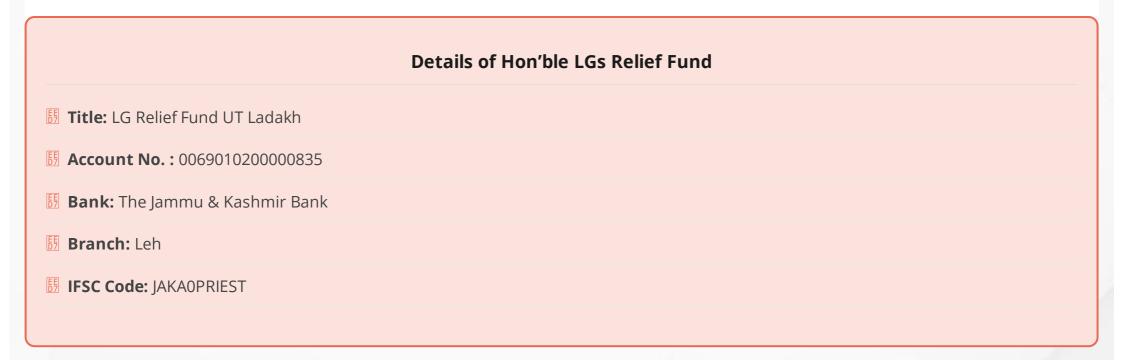

|             |
|                                                                     |             |
|                                                                     |             |
|                                                                     |             |
|                                                                     |             |
|                                                                     |             |
|                                                                     |             |
|                                                                     |             |
|                                                                     | Apply Reset |
|                                                                     | Submit      |



# Register Yourself / Organisation(NGO) as VouInteers

| A - L - |  |  |  |
|---------|--|--|--|
| Male    |  |  |  |
| emale   |  |  |  |
| NGO     |  |  |  |
|         |  |  |  |
|         |  |  |  |
|         |  |  |  |
|         |  |  |  |
|         |  |  |  |
|         |  |  |  |

 $^{\circ}$  An initiative by Depatment of Information Technology Ladakh. Copyright  $^{\circ}$  2020 All rights reserved.