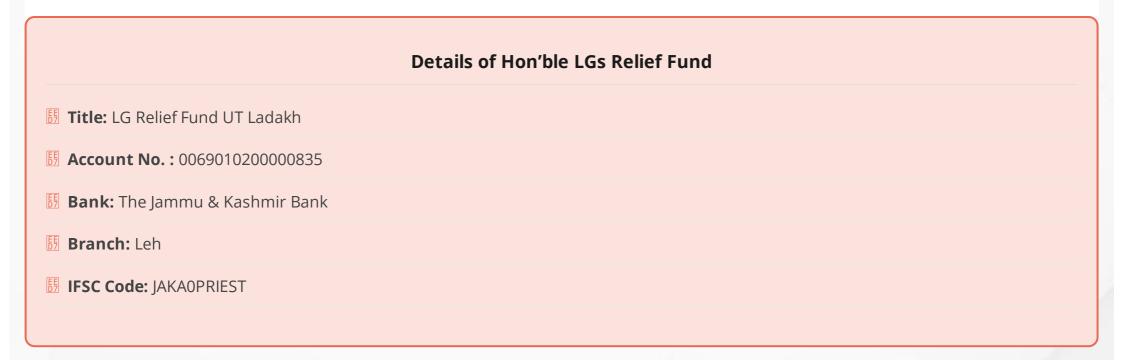

### COVID-19 UT LADAKH - 18-09-2020 11:00 PM

## I. Entry Point Screening at Airport/ Intra district/ Inter district Check points since 31/01/2020 - 97939

| II. SURVEILLANCE                                                                        | TODAY                                                        | DISTRICT<br>TOTAL             | UT<br>TOTAL |
|-----------------------------------------------------------------------------------------|--------------------------------------------------------------|-------------------------------|-------------|
| a) Persons put under 14 days Home Quarantine today                                      | Leh : 203<br>Kargil : 10                                     | Leh : 203<br>Kargil : 10      | 213         |
| b) Perons put under Quarantine since 31/01/2020                                         | Leh : 203<br>Kargil : 10                                     | Leh : 42650<br>Kargil : 25449 | 68099       |
| c) Persons under 14 days Home Quarantine as on today                                    | Leh : -88<br>Kargil : 0                                      | Leh : 3211<br>Kargil : 837    | 4048        |
| d) Persons who completed 14 days Quarantine                                             | Leh : 291 rsons who completed 14 days Quarantine Kargil : 13 |                               | 64051       |
| e) Persons put under Surveillance after completing 14 days Quarantine                   | Leh: 39<br>Kargil: 0                                         | Leh : 3326<br>Kargil : 817    | 4143        |
| f) Total persons under 28 days Surveillance (14 days Quarantine + 14 days Surveillance) | Leh : 0<br>Kargil : 0                                        | Leh : 6537<br>Kargil : 1654   | 8191        |
| g) Persons released after completing 28 days of Surveillance                            | Leh : 252<br>Kargil : 23                                     | Leh : 36113<br>Kargil : 23795 | 59908       |
| SURVEILLANCE                                                                            | DISTRICT TOTA                                                | AL                            | UT TOTAL    |
| II. IRAN Returnees                                                                      | Leh: 87<br>Kargil: 977                                       |                               |             |
| III. Other Foreign Returnees                                                            | Leh: 472<br>Kargil: 60                                       |                               | 532         |
| IV. Quarantined in Health Facility                                                      | Leh: 155<br>Kargil: 9                                        |                               | 164         |
| V. Isolation Symptomatic                                                                | Leh : 9<br>Kargil: 1                                         |                               | 10          |
| VI. Positive Cases                                                                      | Leh : 3803<br>Kargil: 1795                                   |                               | 5598        |
| VII. Positive Cases Discharged                                                          | Leh : 3020<br>Kargil: 1595                                   |                               | 4615        |
| VIII. Positive Cases under Treatment in Hospital                                        | Leh: 72<br>Kargil: 1                                         |                               |             |
| IX. Total Positive Cases in Home Isolation                                              | Leh : 445<br>Kargil: 156                                     |                               | 601         |
| 66 Deaths Ladakh                                                                        | Leh: 61<br>Kargil: 5                                         |                               | 66          |