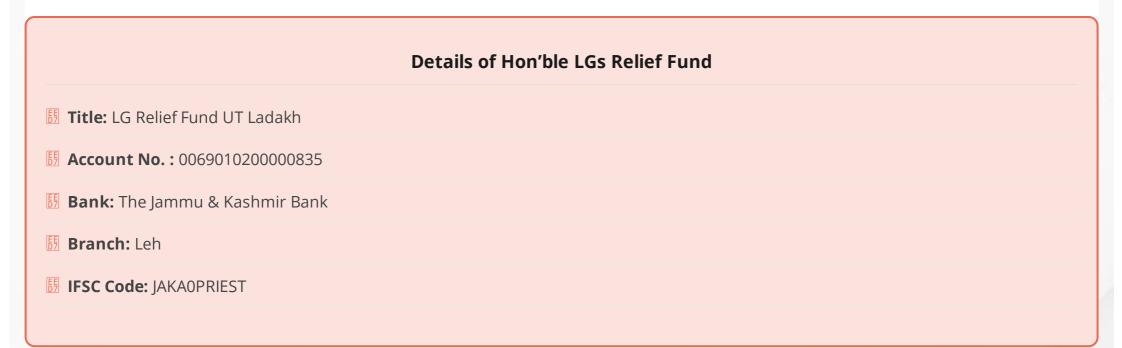

|             |
|                                                                     |             |
|                                                                     |             |
|                                                                     |             |
|                                                                     |             |
|                                                                     |             |
|                                                                     |             |
|                                                                     |             |
|                                                                     | Apply Reset |
|                                                                     | Submit      |



# Register Yourself / Organisation(NGO) as VouInteers

| Male       |  |  |  |
|------------|--|--|--|
| -<br>emale |  |  |  |
| NGO        |  |  |  |
|            |  |  |  |
|            |  |  |  |
|            |  |  |  |
|            |  |  |  |
|            |  |  |  |
|            |  |  |  |

© An initiative by Depatment of Information Technology Ladakh. Copyright © 2020 All rights reserved.