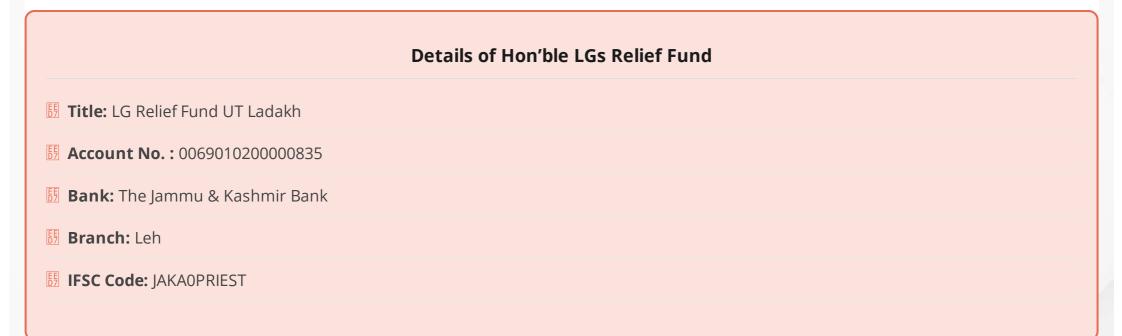

UT Administration Bulletin, 25th October 2020. Please click here. | Classification of Districts as Red and Orange Zone

Lockdown Measure w.e.f 8th June 2020. For Latest Evacuation Details.Please click here.

Are you in Jammu & Kashmir and want to come back to Ladakh in Cars/SUVs .Please click here for Private Vehical Registration.

Are You a ladakhi living outside ladakh? You can write your grievance and receive notifications from time to time on your phone or personal computer. Please Click to register