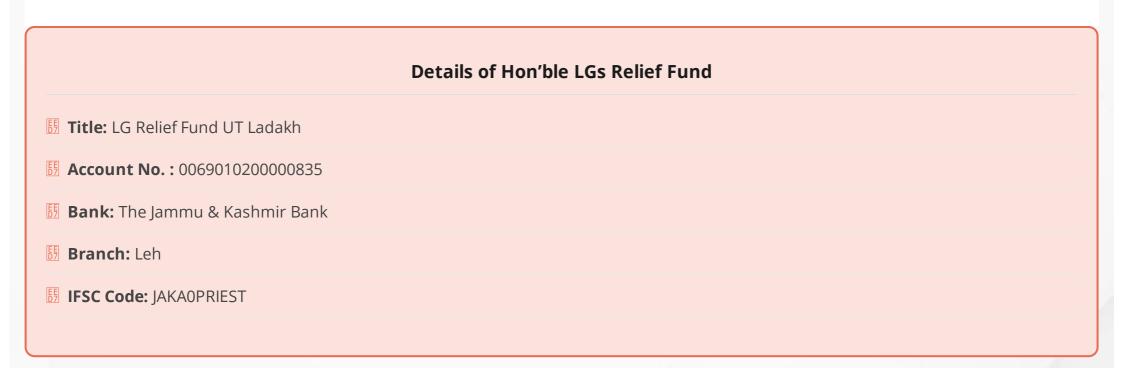

|             |
| <u>5</u>                                                            |             |
|                                                                     |             |
|                                                                     |             |
| <b>                                      </b>                       |             |
|                                                                     |             |
|                                                                     |             |
|                                                                     |             |
|                                                                     | Apply Reset |
|                                                                     | Submit      |



## Register Yourself / Organisation(NGO) as VouInteers

| Male       |  |  |  |
|------------|--|--|--|
| -<br>emale |  |  |  |
| NGO        |  |  |  |
|            |  |  |  |
|            |  |  |  |
|            |  |  |  |
|            |  |  |  |
|            |  |  |  |
|            |  |  |  |

© An initiative by Depatment of Information Technology Ladakh. Copyright © 2020 All rights reserved.