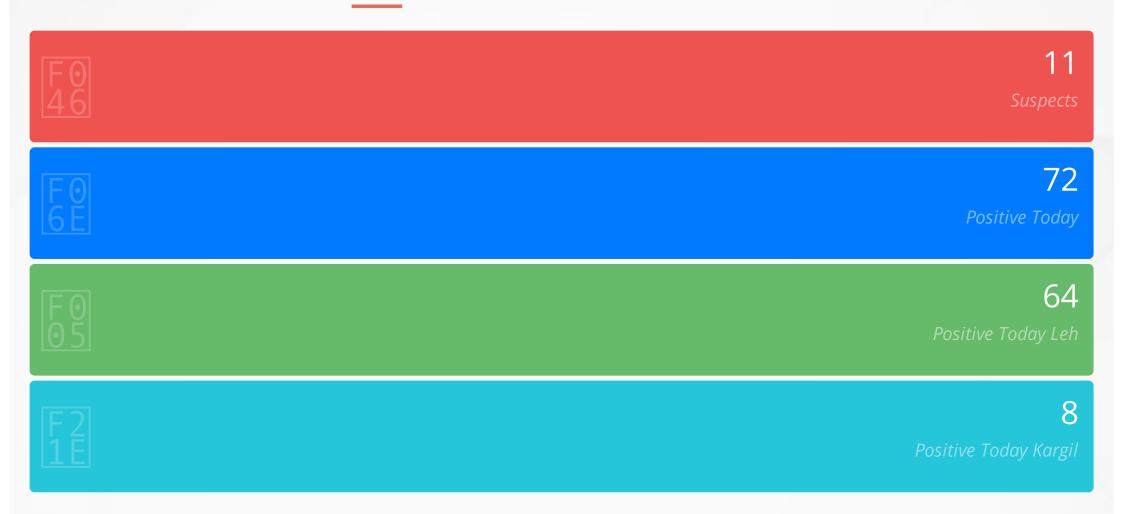

### I. Entry Point Screening at Airport/ Intra district/ Inter district Check points since 31/01/2020 - 115046

| II. SURVEILLANCE                                                                           | TODAY                      | DISTRICT<br>TOTAL             | UT<br>TOTAL |  |
|--------------------------------------------------------------------------------------------|----------------------------|-------------------------------|-------------|--|
| a) Persons put under 14 days Home Quarantine today                                         | Leh : 51<br>Kargil : 14    |                               |             |  |
| b) Perons put under Quarantine since 31/01/2020                                            | Leh : 51<br>Kargil : 14    |                               |             |  |
| c) Persons under 14 days Home Quarantine as on today                                       | Leh :-179<br>Kargil:1      |                               |             |  |
| d) Persons who completed 14 days Quarantine                                                | Leh : 230<br>Kargil : 3    |                               |             |  |
| e) Persons put under Surveillance after completing 14 days Quarantine                      | Leh : 26<br>Kargil : 0     |                               |             |  |
| f) Total persons under 28 days Surveillance (14 days Quarantine + 14 days<br>Surveillance) | Leh : 0<br>Kargil : 0      | Leh : 4460<br>Kargil : 1669   | 6129        |  |
| g) Persons released after completing 28 days of Surveillance                               | Leh : 204<br>Kargil : 43   | Leh : 41510<br>Kargil : 29114 | 70624       |  |
| SURVEILLANCE                                                                               | DISTRICT TOT               | DISTRICT TOTAL                |             |  |
| II. IRAN Returnees                                                                         | Leh: 87<br>Kargil: 977     |                               |             |  |
| III. Other Foreign Returnees                                                               | Leh: 472<br>Kargil: 60     |                               |             |  |
| IV. Quarantined in Health Facility                                                         | Leh: 155<br>Kargil: 0      |                               |             |  |
| V. Isolation Symptomatic                                                                   | Leh : 9<br>Kargil: 2       |                               |             |  |
| VI. Positive Cases                                                                         | Leh : 4876<br>Kargil: 1914 |                               |             |  |
| VII. Positive Cases Discharged                                                             | Leh : 4127<br>Kargil: 1767 |                               |             |  |
| VIII. Positive Cases under Treatment in Hospital                                           | Leh: 80<br>Kargil: 2       |                               |             |  |
| IX. Total Positive Cases in Home Isolation                                                 | Leh : 572<br>Kargil: 107   |                               |             |  |
| ositive Cases in Covid Care Centre  eaths adakh                                            | Leh : 28<br>Kargil: 0      |                               | 28          |  |