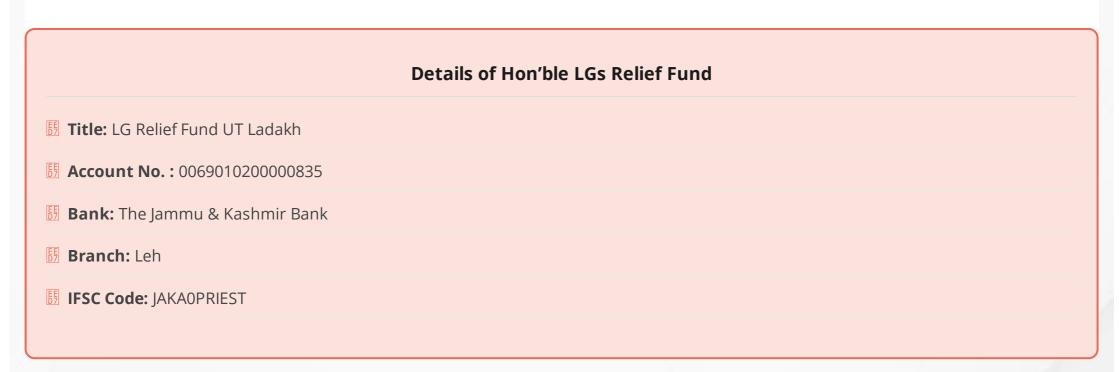

---------|-------------|
|                                                                     |             |
|                                                                     |             |
|                                                                     |             |
|                                                                     |             |
|                                                                     |             |
|                                                                     |             |
|                                                                     |             |
|                                                                     | Apply Reset |
|                                                                     | Submit      |



# Register Yourself / Organisation(NGO) as VouInteers

| Male       |  |  |  |
|------------|--|--|--|
| -<br>emale |  |  |  |
| NGO        |  |  |  |
|            |  |  |  |
|            |  |  |  |
|            |  |  |  |
|            |  |  |  |
|            |  |  |  |
|            |  |  |  |

© An initiative by Depatment of Information Technology Ladakh. Copyright © 2020 All rights reserved.