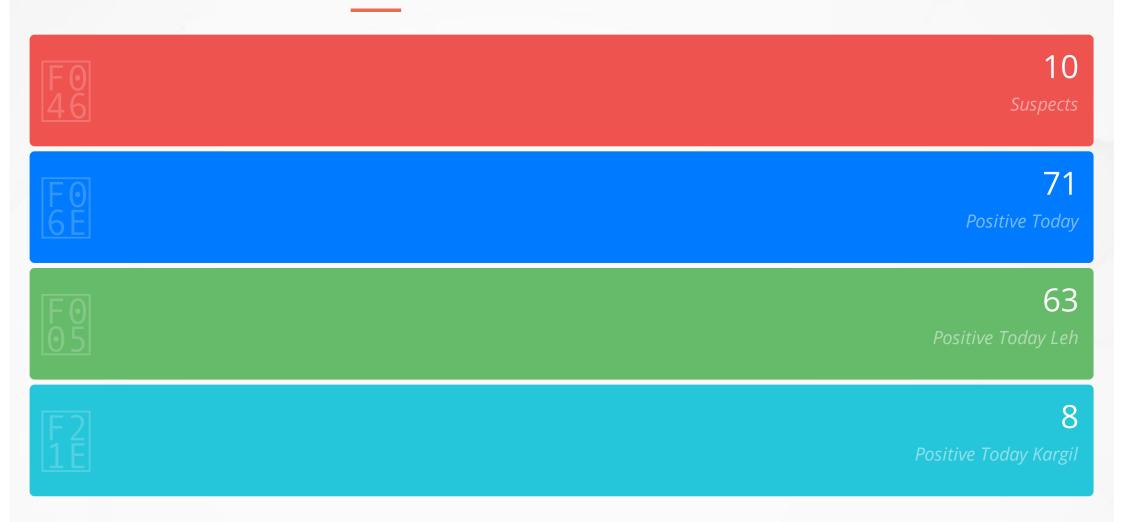

## COVID-19 UT LADAKH - 11-11-2020 11:00 PM

## I. Entry Point Screening at Airport/ Intra district/ Inter district Check points since 31/01/2020 - 115704

| II. SURVEILLANCE                                                                           | TODAY                      | DISTRICT<br>TOTAL             | UT<br>TOTAL |
|--------------------------------------------------------------------------------------------|----------------------------|-------------------------------|-------------|
| a) Persons put under 14 days Home Quarantine today                                         | Leh: 148<br>Kargil: 7      | Leh: 148<br>Kargil: 7         | 155         |
| b) Perons put under Quarantine since 31/01/2020                                            | Leh : 148<br>Kargil : 7    |                               |             |
| c) Persons under 14 days Home Quarantine as on today                                       | Leh :-65<br>Kargil:0       |                               |             |
| d) Persons who completed 14 days Quarantine                                                | Leh : 213<br>Kargil: 0     | Leh : 44931<br>Kargil : 30623 | 75554       |
| e) Persons put under Surveillance after completing 14 days Quarantine                      | Leh :-124<br>Kargil:0      | Leh : 2457<br>Kargil : 1073   | 3530        |
| f) Total persons under 28 days Surveillance (14 days Quarantine + 14 days<br>Surveillance) | Leh :0<br>Kargil:0         | Leh : 4125<br>Kargil : 1254   | 5379        |
| g) Persons released after completing 28 days of Surveillance                               | Leh : 337<br>Kargil : 98   | Leh : 42474<br>Kargil : 29550 | 72024       |
| SURVEILLANCE                                                                               | DISTRICT TOTA              | DISTRICT TOTAL                |             |
| II. IRAN Returnees                                                                         | Leh : 87<br>Kargil: 977    |                               |             |
| III. Other Foreign Returnees                                                               | Leh : 472<br>Kargil: 60    |                               |             |
| IV. Quarantined in Health Facility                                                         | Leh: 155<br>Kargil: 0      |                               |             |
| V. Isolation Symptomatic                                                                   | Leh : 9<br>Kargil: 1       |                               |             |
| VI. Positive Cases                                                                         | Leh : 5201<br>Kargil: 1933 |                               |             |
| VII. Positive Cases Discharged                                                             | Leh : 4333<br>Kargil: 1785 |                               |             |
| VIII. Positive Cases under Treatment in Hospital                                           | Leh: 76<br>Kargil: 1       |                               |             |
| IX. Total Positive Cases in Home Isolation                                                 | Leh : 676<br>Kargil: 107   |                               | 783         |
| 86 ositive Cases in Covid Care Centre eaths                                                | Leh : 29<br>Kargil: 0      |                               | 29          |