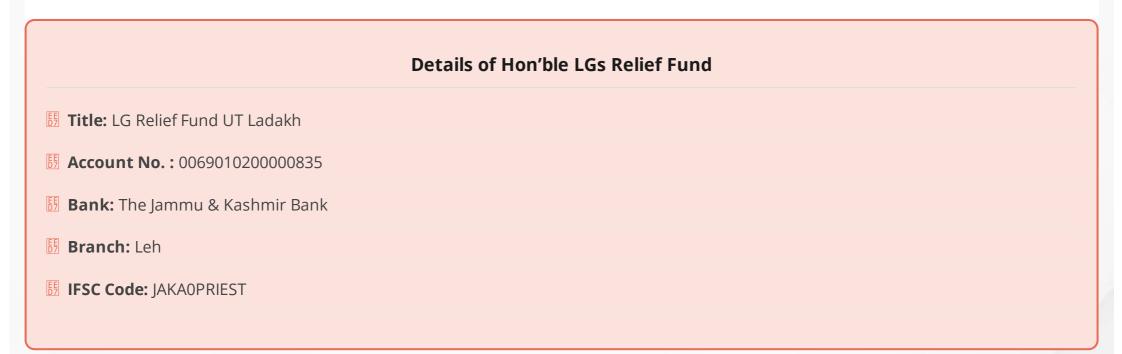

SOP on Lockdown Measure w.e.f 8th June 2020. | Will For Latest Evacuation Details.Please click here. | Will Are you in Jammu & Kashmir and want to come back to Ladakh in Cars/SUVs .Please click here for Private Vehical Registration.