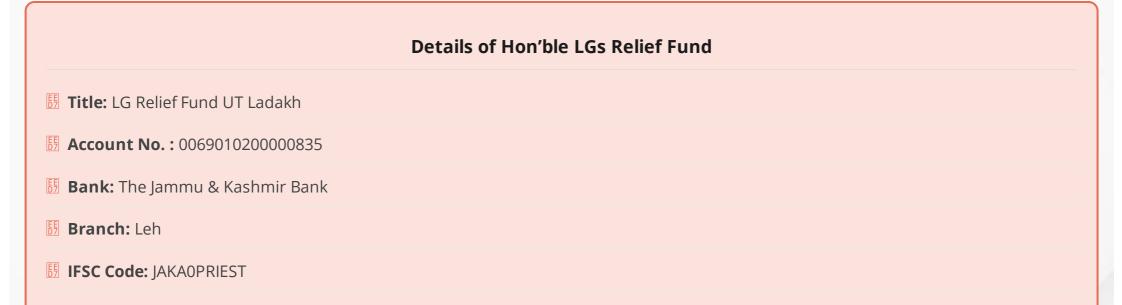

|             |
|                                                                     |             |
|                                                                     |             |
|                                                                     |             |
|                                                                     |             |
| F8                                                                  |             |
|                                                                     |             |
|                                                                     |             |
|                                                                     | Apply Reset |
|                                                                     | Submit      |



# Register Yourself / Organisation(NGO) as VouInteers

| Male       |  |  |  |
|------------|--|--|--|
| -<br>emale |  |  |  |
| NGO        |  |  |  |
|            |  |  |  |
|            |  |  |  |
|            |  |  |  |
|            |  |  |  |
|            |  |  |  |
|            |  |  |  |

 $^{\circ}$  An initiative by Depatment of Information Technology Ladakh. Copyright  $^{\circ}$  2020 All rights reserved.