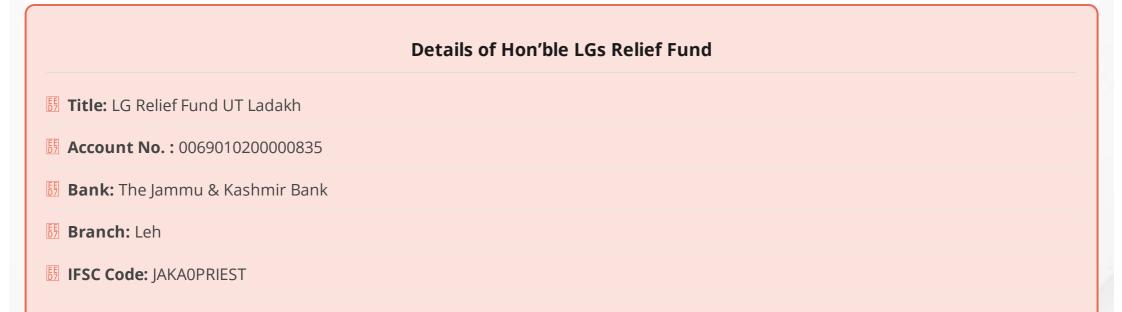

|             |
|                                                                     |             |
|                                                                     |             |
|                                                                     |             |
|                                                                     |             |
| F8                                                                  |             |
|                                                                     |             |
|                                                                     |             |
|                                                                     | Apply Reset |
|                                                                     | Submit      |



# Register Yourself / Organisation(NGO) as VouInteers

| Male       |  |  |  |
|------------|--|--|--|
| -<br>emale |  |  |  |
| NGO        |  |  |  |
|            |  |  |  |
|            |  |  |  |
|            |  |  |  |
|            |  |  |  |
|            |  |  |  |
|            |  |  |  |

© An initiative by Depatment of Information Technology Ladakh. Copyright © 2020 All rights reserved.