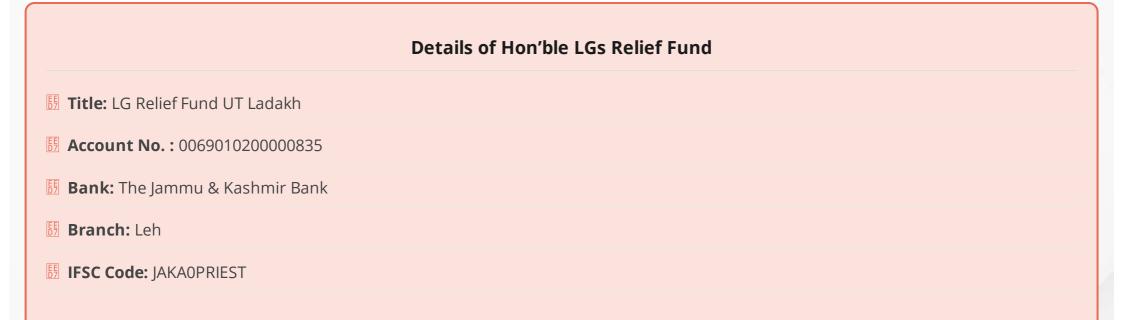

|             |
|                                                                     |             |
|                                                                     |             |
|                                                                     |             |
| <b>F</b> 5                                                          |             |
| <u>F3</u>                                                           |             |
|                                                                     |             |
|                                                                     |             |
|                                                                     | Apply Reset |
|                                                                     | Submit      |



# Register Yourself / Organisation(NGO) as VouInteers

| Male       |  |  |  |
|------------|--|--|--|
| -<br>emale |  |  |  |
| NGO        |  |  |  |
|            |  |  |  |
|            |  |  |  |
|            |  |  |  |
|            |  |  |  |
|            |  |  |  |
|            |  |  |  |

© An initiative by Depatment of Information Technology Ladakh. Copyright © 2020 All rights reserved.