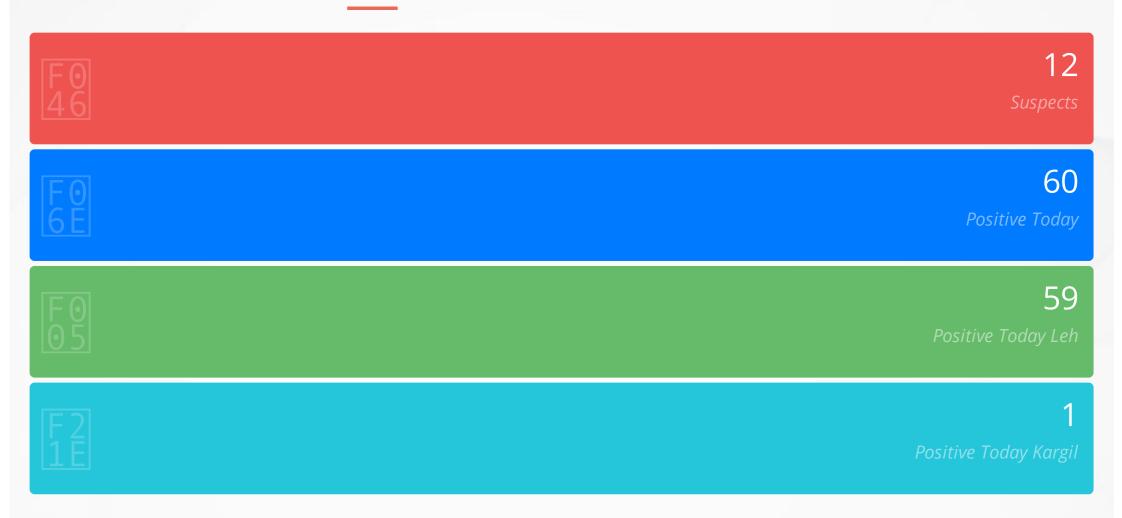

## I. Entry Point Screening at Airport/ Intra district/ Inter district Check points since 31/01/2020 - 117170

| II. SURVEILLANCE                                                                        | TODAY                      | DISTRICT<br>TOTAL             | UT<br>TOTAL |
|-----------------------------------------------------------------------------------------|----------------------------|-------------------------------|-------------|
| a) Persons put under 14 days Home Quarantine today                                      | Leh: 149<br>Kargil: 4      | Leh: 149<br>Kargil: 4         | 153         |
| b) Perons put under Quarantine since 31/01/2020                                         | Leh : 149<br>Kargil : 4    | Leh : 47640<br>Kargil : 30858 | 78498       |
| c) Persons under 14 days Home Quarantine as on today                                    | Leh : 76<br>Kargil : 0     | Leh : 1472<br>Kargil : 140    | 1612        |
| d) Persons who completed 14 days Quarantine                                             | Leh : 73<br>Kargil : 306   |                               |             |
| e) Persons put under Surveillance after completing 14 days Quarantine                   | Leh : -130<br>Kargil : 0   | Leh : 1972<br>Kargil : 557    | 2529        |
| f) Total persons under 28 days Surveillance (14 days Quarantine + 14 days Surveillance) | Leh : 0<br>Kargil : 0      | Leh : 3444<br>Kargil : 697    | 4141        |
| g) Persons released after completing 28 days of Surveillance                            | Leh : 203<br>Kargil : 149  | Leh : 44196<br>Kargil : 30161 | 74357       |
| SURVEILLANCE                                                                            | DISTRICT TOTA              | DISTRICT TOTAL                |             |
| II. IRAN Returnees                                                                      | Leh : 87<br>Kargil: 977    |                               |             |
| III. Other Foreign Returnees                                                            | Leh : 472<br>Kargil: 60    |                               |             |
| IV. Quarantined in Health Facility                                                      | Leh: 155<br>Kargil: 0      |                               |             |
| V. Isolation Symptomatic                                                                | Leh :9<br>Kargil:3         |                               |             |
| VI. Positive Cases                                                                      | Leh : 5672<br>Kargil: 1951 |                               |             |
| VII. Positive Cases Discharged                                                          | Leh : 4807<br>Kargil: 1798 |                               |             |
| VIII. Positive Cases under Treatment in Hospital                                        | Leh: 70<br>Kargil: 3       |                               |             |
| IX. Total Positive Cases in Home Isolation                                              | Leh : 686<br>Kargil: 110   |                               | 796         |
| 94 ositive Cases in Covid Care Centre                                                   | Leh: 30<br>Kargil: 0       |                               | 30          |