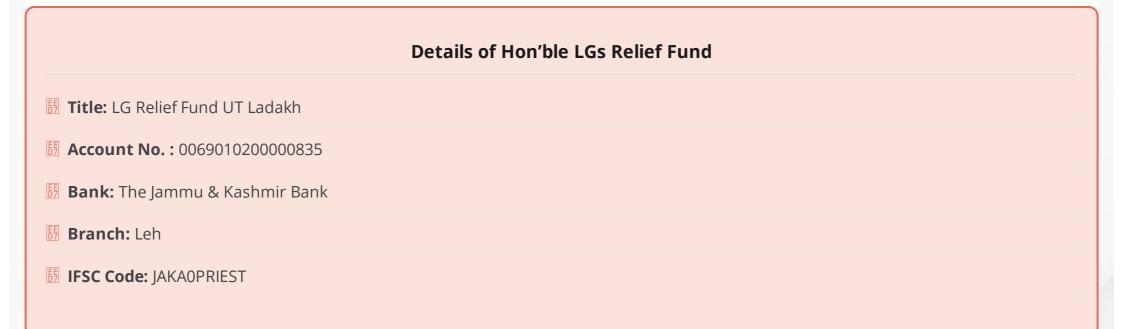

UT Administration Bulletin, 21st November 2020. Please click here. | Classification of Districts as Red and Orange Zone

SOP on Lockdown Measure w.e.f 8th June 2020. | Sor Latest Evacuation Details.Please click here. | Mare you in Jammu & Kashmir and want to come back to Ladakh in Cars/SUVs .Please click here for Private Vehical Registration.

Are You a ladakhi living outside ladakh? You can write your grievance and receive notifications from time to time on your phone or personal computer. Please Click to register

## Statistics - 21-11-2020 10:00 PM

| 12                       | F0      |
|--------------------------|---------|
| Suspects                 | 46      |
| 79                       | FO      |
| Positive Today           | 6E      |
| 79<br>Positive Today Leh | F 0 0 5 |
| O                        | F 2     |
| Positive Today Kargil    | 1 E     |

## COVID-19 UT LADAKH - 21-11-2020 10:00 PM

I. Entry Point Screening at Airport/ Intra district/ Inter district Check points since 31/01/2020 - 118254

98 Deaths Ladakh COVID-19

| TODAY                         | DISTRICT<br>TOTAL                                                                                                                 | UT<br>TOTAL                                                                                                                                                                                                                                                                                                                                                         |
|-------------------------------|-----------------------------------------------------------------------------------------------------------------------------------|---------------------------------------------------------------------------------------------------------------------------------------------------------------------------------------------------------------------------------------------------------------------------------------------------------------------------------------------------------------------|
| Leh : 94<br>Kargil : 882      | Leh : 94<br>Kargil : 882                                                                                                          | 976                                                                                                                                                                                                                                                                                                                                                                 |
| Leh : 94<br>Kargil : 882      | Leh : 47952<br>Kargil : 31742                                                                                                     | 79694                                                                                                                                                                                                                                                                                                                                                               |
| Leh : 36<br>Kargil : 0        | Leh : 1601<br>Kargil : 105                                                                                                        | 1706                                                                                                                                                                                                                                                                                                                                                                |
| Leh : 130<br>Kargil : 900     | Leh : 46351<br>Kargil : 31637                                                                                                     | 77988                                                                                                                                                                                                                                                                                                                                                               |
| Leh : -45<br>Kargil :<br>1662 | Leh : 1515<br>Kargil : 2167                                                                                                       | 3682                                                                                                                                                                                                                                                                                                                                                                |
| Leh : 0<br>Kargil :<br>1644   | Leh : 3116<br>Kargil : 2272                                                                                                       | 5388                                                                                                                                                                                                                                                                                                                                                                |
| Leh: 173<br>Kargil: 0         | Leh : 44836<br>Kargil : 29470                                                                                                     | 74306                                                                                                                                                                                                                                                                                                                                                               |
|                               | Leh: 94 Kargil: 882 Leh: 94 Kargil: 882 Leh: 36 Kargil: 0 Leh: 130 Kargil: 900 Leh: -45 Kargil: 1662 Leh: 0 Kargil: 1644 Leh: 173 | Leh : 94     Kargil : 882     Leh : 94     Leh : 94     Leh : 94     Leh : 47952     Kargil : 882     Kargil : 31742  Leh : 36     Leh : 1601     Kargil : 0     Kargil : 105  Leh : 130     Leh : 46351     Kargil : 900     Kargil : 31637  Leh : -45     Leh : 1515     Kargil : Kargil : 2167  Leh : 0     Leh : 3116     Kargil : 44836  Leh : 173 Leh : 44836 |

| SURVEILLANCE                                     | DISTRICT TOTAL             | UT TOTAL |
|--------------------------------------------------|----------------------------|----------|
| II. IRAN Returnees                               | Leh: 87<br>Kargil: 977     | 1064     |
| III. Other Foreign Returnees                     | Leh: 472<br>Kargil: 60     | 532      |
| IV. Quarantined in Health Facility               | Leh: 155<br>Kargil: 0      | 155      |
| V. Isolation Symptomatic                         | Leh : 9<br>Kargil: 3       | 12       |
| VI. Positive Cases                               | Leh : 5912<br>Kargil: 1954 | 7866     |
| VII. Positive Cases Discharged                   | Leh : 5050<br>Kargil: 1806 | 6856     |
| VIII. Positive Cases under Treatment in Hospital | Leh: 86<br>Kargil: 3       | 89       |
| IX. Total Positive Cases in Home Isolation       | Leh : 660<br>Kargil: 104   | 764      |
| IIX. Total Positive Cases in Covid Care Centre   | Leh: 40<br>Kargil: 0       | 40       |

**Emergency Contacts** Data and insights 98 Deaths Ladakh COVID-19

## **Curfew Pass**

| Please provide valid Email and mobile number for further processing |             |
|---------------------------------------------------------------------|-------------|
|                                                                     |             |
|                                                                     |             |
|                                                                     |             |
|                                                                     |             |
|                                                                     |             |
|                                                                     |             |
|                                                                     |             |
|                                                                     | Apply Reset |
|                                                                     | Submit      |

## Register Yourself / Organisation(NGO) as VouInteers

| Male        |  |  |  |
|-------------|--|--|--|
| -<br>Female |  |  |  |
| NGO         |  |  |  |
|             |  |  |  |
|             |  |  |  |
|             |  |  |  |
|             |  |  |  |
|             |  |  |  |