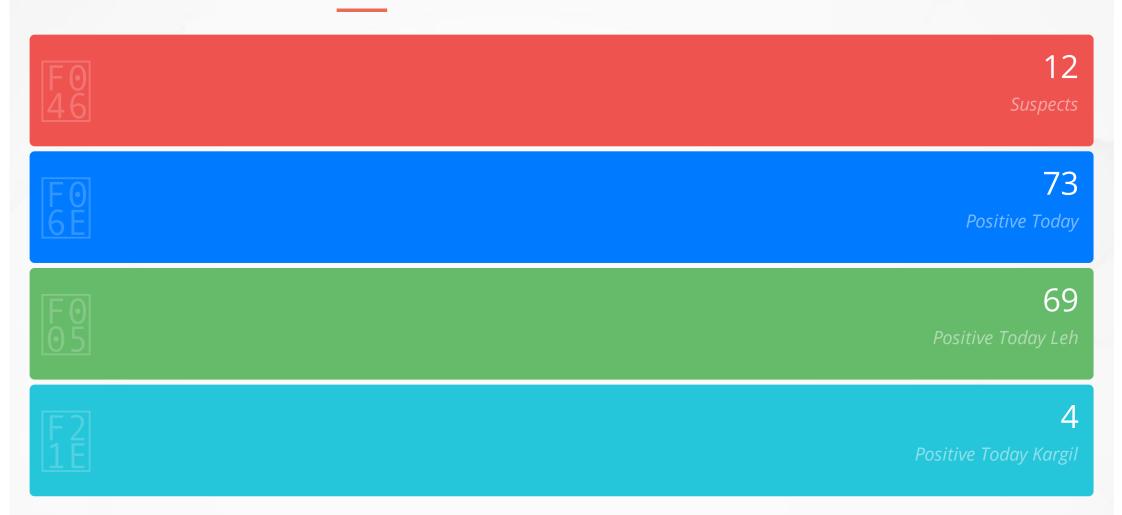

## COVID-19 UT LADAKH - 22-11-2020 09:00 PM

I. Entry Point Screening at Airport/ Intra district/ Inter district Check points since 31/01/2020 - 118661

100 Deaths Ladakh COVID-19

| II. SURVEILLANCE                                                                        | TODAY                        | DISTRICT<br>TOTAL             | UT<br>TOTAL |
|-----------------------------------------------------------------------------------------|------------------------------|-------------------------------|-------------|
| a) Persons put under 14 days Home Quarantine today                                      | Leh: 115<br>Kargil: 1        | Leh: 115<br>Kargil: 1         | 116         |
| b) Perons put under Quarantine since 31/01/2020                                         | Leh: 115<br>Kargil: 1        | Leh : 48067<br>Kargil : 31743 | 79810       |
| c) Persons under 14 days Home Quarantine as on today                                    | Leh: 64<br>Kargil: 0         | Leh : 1665<br>Kargil : 101    | 1766        |
| d) Persons who completed 14 days Quarantine                                             | Leh:51<br>Kargil:5           | Leh : 46402<br>Kargil : 31642 | 78044       |
| e) Persons put under Surveillance after completing 14 days Quarantine                   | Leh :-94<br>Kargil:0         | Leh : 1421<br>Kargil : 2070   | 3491        |
| f) Total persons under 28 days Surveillance (14 days Quarantine + 14 days Surveillance) | Leh : 0<br>Kargil : 0        | Leh : 3086<br>Kargil : 2171   | 5257        |
| g) Persons released after completing 28 days of Surveillance                            | Leh : 145<br>Kargil :<br>102 | Leh : 44981<br>Kargil : 29572 | 74553       |

| SURVEILLANCE                                     | DISTRICT TOTAL             | UT TOTAL |
|--------------------------------------------------|----------------------------|----------|
| II. IRAN Returnees                               | Leh: 87<br>Kargil: 977     | 1064     |
| III. Other Foreign Returnees                     | Leh: 472<br>Kargil: 60     | 532      |
| IV. Quarantined in Health Facility               | Leh: 155<br>Kargil: 0      | 155      |
| V. Isolation Symptomatic                         | Leh: 9<br>Kargil: 3        | 12       |
| VI. Positive Cases                               | Leh : 5981<br>Kargil: 1958 | 7939     |
| VII. Positive Cases Discharged                   | Leh : 5102<br>Kargil: 1809 | 6911     |
| VIII. Positive Cases under Treatment in Hospital | Leh: 88<br>Kargil: 3       | 91       |
| IX. Total Positive Cases in Home Isolation       | Leh: 665<br>Kargil: 105    | 770      |
| IIX. Total Positive Cases in Covid Care Centre   | Leh: 44<br>Kargil: 0       | 44       |