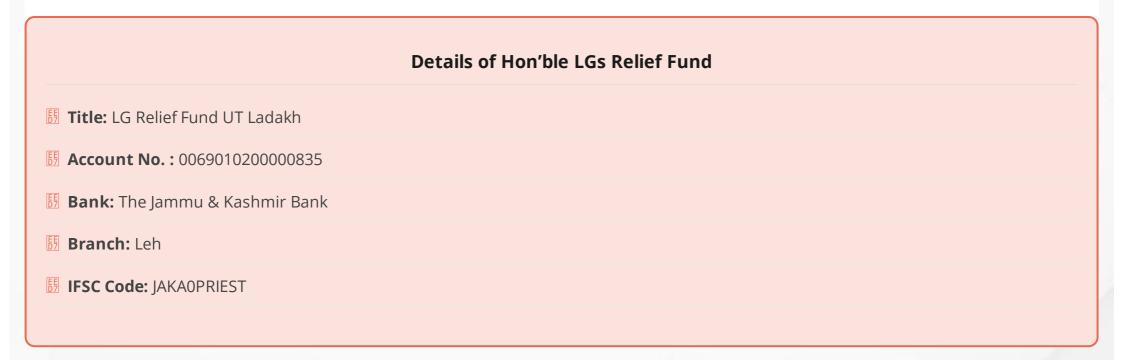

|       |             |
| <u>56</u>                                                      |       |             |
|                                                                |       |             |
|                                                                |       |             |
| <b>5</b> 5                                                     |       |             |
| <u>F3</u>                                                      |       |             |
|                                                                |       |             |
|                                                                |       | Apply Reset |
|                                                                |       | Submit      |





# Register Yourself / Organisation(NGO) as VouInteers

| Male       |  |  |  |
|------------|--|--|--|
| -<br>emale |  |  |  |
| NGO        |  |  |  |
|            |  |  |  |
|            |  |  |  |
|            |  |  |  |
|            |  |  |  |
|            |  |  |  |
|            |  |  |  |

© An initiative by Depatment of Information Technology Ladakh. Copyright © 2020 All rights reserved.