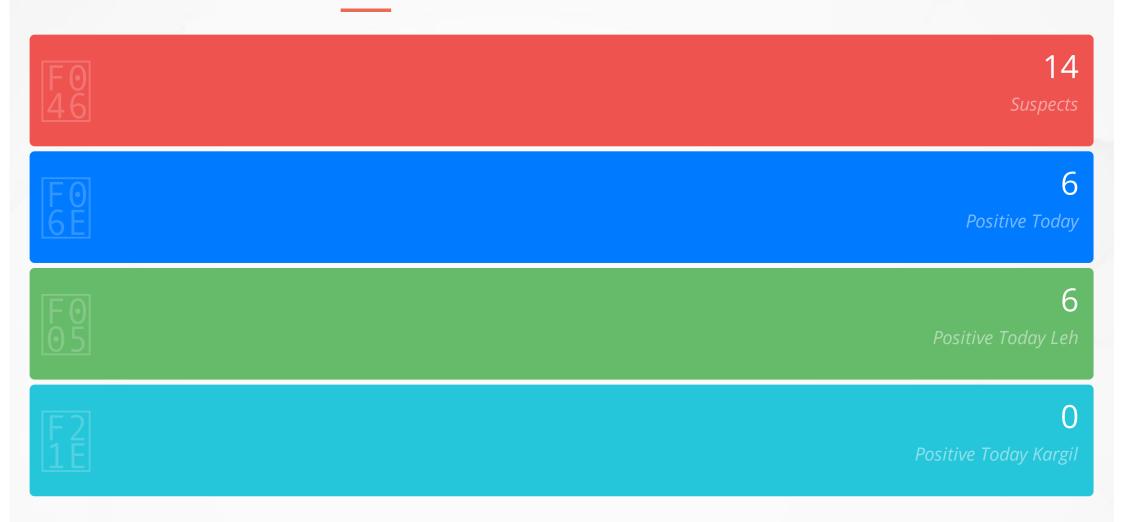

## I. Entry Point Screening at Airport/ Intra district/ Inter district Check points since 31/01/2020 - 119443

| II. SURVEILLANCE                                                                           | TODAY                      | DISTRICT<br>TOTAL             | UT<br>TOTAL |
|--------------------------------------------------------------------------------------------|----------------------------|-------------------------------|-------------|
| a) Persons put under 14 days Home Quarantine today                                         | Leh : 110<br>Kargil : 0    | Leh: 110<br>Kargil: 0         | 110         |
| b) Perons put under Quarantine since 31/01/2020                                            | Leh: 110<br>Kargil: 0      |                               |             |
| c) Persons under 14 days Home Quarantine as on today                                       | Leh : 6<br>Kargil : 11     |                               |             |
| d) Persons who completed 14 days Quarantine                                                | Leh: 104<br>Kargil: 11     |                               |             |
| e) Persons put under Surveillance after completing 14 days Quarantine                      | Leh :-126<br>Kargil:0      |                               |             |
| f) Total persons under 28 days Surveillance (14 days Quarantine + 14 days<br>Surveillance) | Leh : 0<br>Kargil : 0      | Leh : 2966<br>Kargil : 2060   | 5026        |
| g) Persons released after completing 28 days of Surveillance                               | Leh : 230<br>Kargil : 111  | Leh : 45211<br>Kargil : 29683 | 74894       |
| SURVEILLANCE                                                                               | DISTRICT TOT               | DISTRICT TOTAL                |             |
| II. IRAN Returnees                                                                         | Leh: 87<br>Kargil: 977     |                               |             |
| III. Other Foreign Returnees                                                               | Leh: 472<br>Kargil: 60     |                               |             |
| IV. Quarantined in Health Facility                                                         | Leh: 155<br>Kargil: 0      |                               |             |
| V. Isolation Symptomatic                                                                   | Leh: 11<br>Kargil: 3       |                               |             |
| VI. Positive Cases                                                                         | Leh : 5987<br>Kargil: 1958 |                               |             |
| VII. Positive Cases Discharged                                                             | Leh : 5173<br>Kargil: 1812 |                               |             |
| VIII. Positive Cases under Treatment in Hospital                                           | Leh: 88<br>Kargil: 3       |                               | 91          |
| IX. Total Positive Cases in Home Isolation                                                 | Leh : 605<br>Kargil: 102   |                               | 707         |
| ositive Cases in Covid Care Centre  Deaths                                                 | Leh: 46<br>Kargil: 0       |                               | 46          |