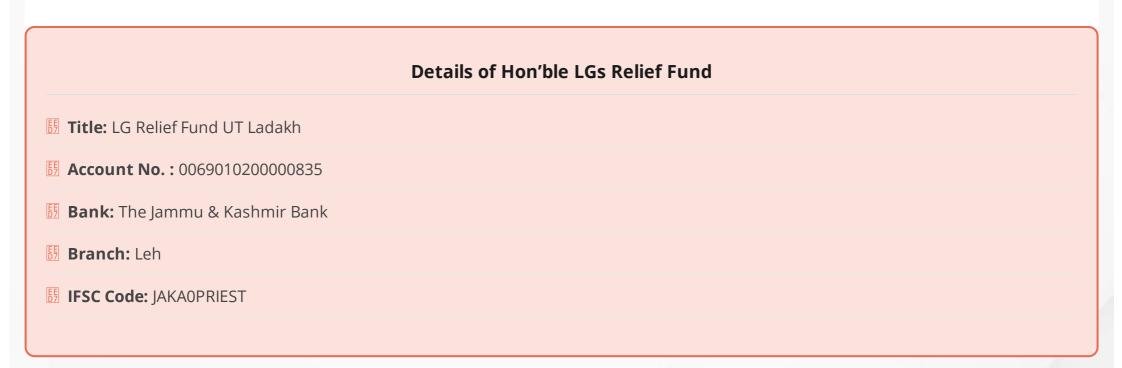

## Statistics - 27-11-2020 09:40 PM

| Suspe              | F 0<br>4 6 |
|--------------------|------------|
| Positive Today     | F 0<br>6 E |
| Positive Today L   | F 0<br>0 5 |
| Positive Today Kar | F 2<br>1 E |

## COVID-19 UT LADAKH - 27-11-2020 09:40 PM

## I. Entry Point Screening at Airport/ Intra district/ Inter district Check points since 31/01/2020 - 119443

| II. SURVEILLANCE                                                                           | TODAY                      | DISTRICT<br>TOTAL             | UT<br>TOTAL |
|--------------------------------------------------------------------------------------------|----------------------------|-------------------------------|-------------|
| a) Persons put under 14 days Home Quarantine today                                         | Leh: 103<br>Kargil: 1      | Leh: 103<br>Kargil: 1         | 104         |
| b) Perons put under Quarantine since 31/01/2020                                            | Leh: 103<br>Kargil: 1      | Leh : 48507<br>Kargil : 31745 | 80252       |
| c) Persons under 14 days Home Quarantine as on today                                       | Leh :-45<br>Kargil:0       |                               |             |
| d) Persons who completed 14 days Quarantine                                                | Leh : 148<br>Kargil : 7    |                               |             |
| e) Persons put under Surveillance after completing 14 days Quarantine                      | Leh :-65<br>Kargil:0       |                               |             |
| f) Total persons under 28 days Surveillance (14 days Quarantine + 14 days<br>Surveillance) | Leh : 0<br>Kargil : 0      | Leh : 2572<br>Kargil : 1662   | 4234        |
| g) Persons released after completing 28 days of Surveillance                               | Leh : 213<br>Kargil : 78   | Leh: 46045<br>Kargil: 30083   | 76128       |
| SURVEILLANCE                                                                               | DISTRICT TOTA              | DISTRICT TOTAL                |             |
| II. IRAN Returnees                                                                         | Leh : 87<br>Kargil: 977    |                               |             |
| III. Other Foreign Returnees                                                               | Leh : 472<br>Kargil: 60    |                               |             |
| IV. Quarantined in Health Facility                                                         | Leh: 155<br>Kargil: 0      |                               | 155         |
| V. Isolation Symptomatic                                                                   | Leh : 9<br>Kargil: 0       |                               | 9           |
| VI. Positive Cases                                                                         | Leh : 6289<br>Kargil: 1983 |                               |             |
| VII. Positive Cases Discharged                                                             | Leh : 5417<br>Kargil: 1837 |                               | 7254        |
| VIII. Positive Cases under Treatment in Hospital                                           | Leh : 95<br>Kargil: 1      |                               | 96          |
| IX. Total Positive Cases in Home Isolation                                                 | Leh : 646<br>Kargil: 105   |                               | 751         |
| ositive Cases in Covid Care Centre                                                         | Leh: 44<br>Kargil: 0       |                               | 44          |