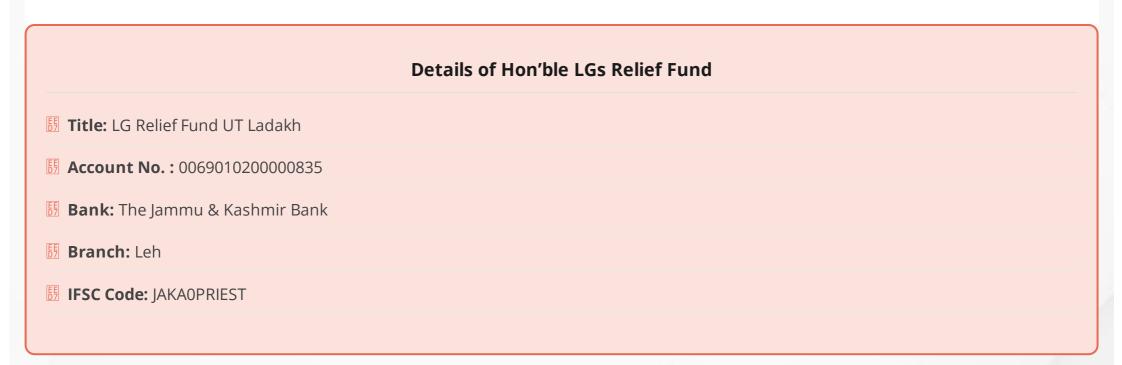

## COVID-19 UT LADAKH - 28-11-2020 11:30 PM

## I. Entry Point Screening at Airport/ Intra district/ Inter district Check points since 31/01/2020 - 119443

| II. SURVEILLANCE                                                                           | TODAY                      | DISTRICT<br>TOTAL             | UT<br>TOTAL |
|--------------------------------------------------------------------------------------------|----------------------------|-------------------------------|-------------|
| a) Persons put under 14 days Home Quarantine today                                         | Leh: 68<br>Kargil: 5       | Leh: 68<br>Kargil: 5          | 73          |
| b) Perons put under Quarantine since 31/01/2020                                            | Leh: 68<br>Kargil: 5       | Leh : 48575<br>Kargil : 31750 | 80325       |
| c) Persons under 14 days Home Quarantine as on today                                       | Leh :-33<br>Kargil:0       | Leh : 1269<br>Kargil : 48     | 1317        |
| d) Persons who completed 14 days Quarantine                                                | Leh : 101<br>Kargil : 18   | Leh : 47306<br>Kargil : 31702 | 79008       |
| e) Persons put under Surveillance after completing 14 days Quarantine                      | Leh : -96<br>Kargil : 0    | Leh : 1064<br>Kargil : 1544   | 2608        |
| f) Total persons under 28 days Surveillance (14 days Quarantine + 14 days<br>Surveillance) | Leh : 0<br>Kargil : 0      | Leh : 2333<br>Kargil : 1592   | 3925        |
| g) Persons released after completing 28 days of Surveillance                               | Leh : 197<br>Kargil : 75   | Leh : 46242<br>Kargil : 30158 | 76400       |
| SURVEILLANCE                                                                               | DISTRICT TOTA              | DISTRICT TOTAL                |             |
| II. IRAN Returnees                                                                         | Leh : 87<br>Kargil: 977    |                               |             |
| III. Other Foreign Returnees                                                               | Leh : 472<br>Kargil: 60    |                               |             |
| IV. Quarantined in Health Facility                                                         | Leh: 155<br>Kargil: 0      |                               |             |
| V. Isolation Symptomatic                                                                   | Leh : 9<br>Kargil: 0       |                               |             |
| VI. Positive Cases                                                                         | Leh : 6333<br>Kargil: 1995 |                               |             |
| VII. Positive Cases Discharged                                                             | Leh : 5482<br>Kargil: 1845 |                               |             |
| VIII. Positive Cases under Treatment in Hospital                                           | Leh: 98<br>Kargil: 0       |                               |             |
| IX. Total Positive Cases in Home Isolation                                                 | Leh : 621<br>Kargil: 108   |                               | 729         |
| ositive Cases in Covid Care Centre                                                         | Leh: 44<br>Kargil: 0       |                               | 44          |