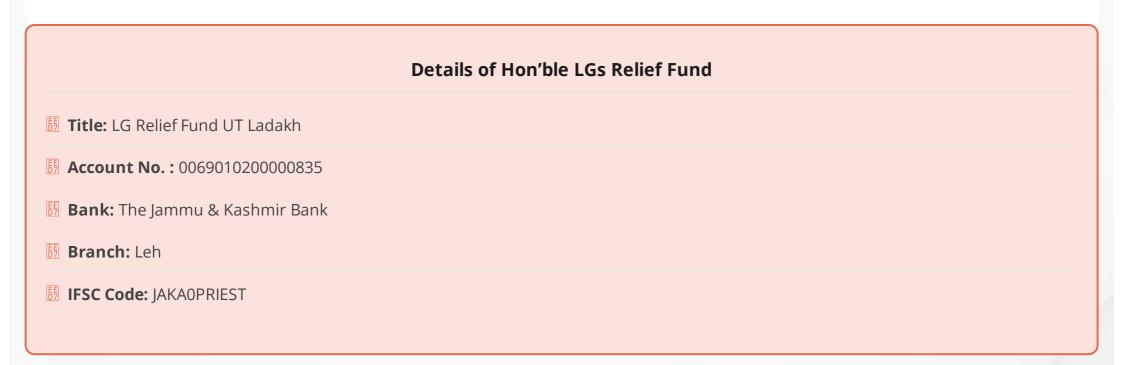

SOP on Lockdown Measure w.e.f 8th June 2020.

For Latest Evacuation Details.Please click here.

Are you in Jammu &

Kashmir and want to come back to Ladakh in Cars/SUVs .Please click here for Private Vehical Registration.