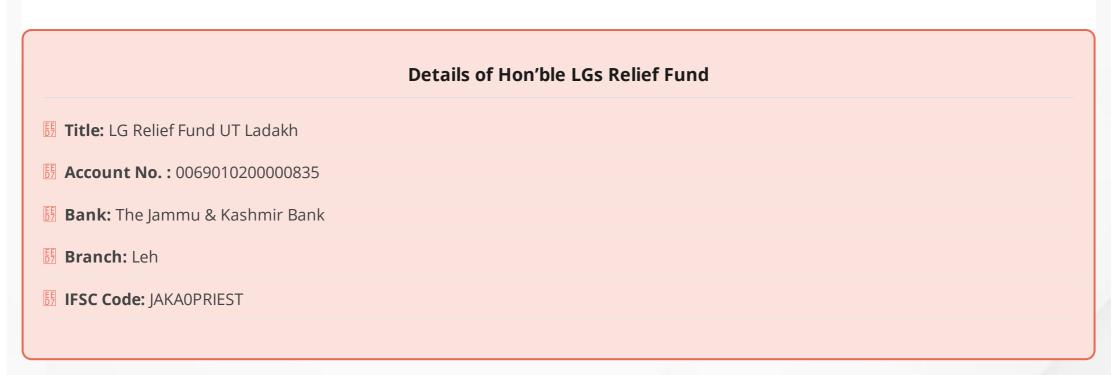

## Statistics - 30-11-2020 11:30 PM

| 9<br>Suspects           | F 0<br>4 6 |
|-------------------------|------------|
| 12 Positive Today       | F 0 6 E    |
| 11 Positive Today Leh   | F 0<br>0 5 |
| 1 Positive Today Kargil | F2<br>1E   |

## COVID-19 UT LADAKH - 30-11-2020 11:30 PM

## I. Entry Point Screening at Airport/ Intra district/ Inter district Check points since 31/01/2020 - 119443

| II. SURVEILLANCE                                                                           | TODAY                      | DISTRICT<br>TOTAL             | UT<br>TOTAL |
|--------------------------------------------------------------------------------------------|----------------------------|-------------------------------|-------------|
| a) Persons put under 14 days Home Quarantine today                                         | Leh : 337<br>Kargil : 32   | Leh: 337<br>Kargil: 32        | 369         |
| b) Perons put under Quarantine since 31/01/2020                                            | Leh : 337<br>Kargil : 32   | Leh : 48996<br>Kargil : 31796 | 80792       |
| c) Persons under 14 days Home Quarantine as on today                                       | Leh : 178<br>Kargil : 32   | Leh : 1313<br>Kargil : 94     | 1407        |
| d) Persons who completed 14 days Quarantine                                                | Leh : 159<br>Kargil : 0    | Leh : 47683<br>Kargil : 31702 | 79385       |
| e) Persons put under Surveillance after completing 14 days Quarantine                      | Leh :-48<br>Kargil:0       | Leh : 1050<br>Kargil : 1508   | 2558        |
| f) Total persons under 28 days Surveillance (14 days Quarantine + 14 days<br>Surveillance) | Leh : 0<br>Kargil : 5      | Leh : 2363<br>Kargil : 1602   | 3965        |
| g) Persons released after completing 28 days of Surveillance                               | Leh : 207<br>Kargil : 27   | Leh : 46633<br>Kargil : 30194 | 76827       |
| SURVEILLANCE                                                                               | DISTRICT TOTA              | AL                            | UT TOTAL    |
| II. IRAN Returnees                                                                         | Leh: 87<br>Kargil: 977     |                               |             |
| III. Other Foreign Returnees                                                               | Leh: 472<br>Kargil: 60     |                               |             |
| IV. Quarantined in Health Facility                                                         | Leh: 155<br>Kargil: 0      |                               | 155         |
| V. Isolation Symptomatic                                                                   | Leh : 9<br>Kargil: 0       |                               | 9           |
| VI. Positive Cases                                                                         | Leh : 6401<br>Kargil: 2014 |                               | 8415        |
| VII. Positive Cases Discharged                                                             | Leh : 5629<br>Kargil: 1860 |                               | 7489        |
| VIII. Positive Cases under Treatment in Hospital                                           | Leh: 98<br>Kargil: 0       |                               | 98          |
| IX. Total Positive Cases in Home Isolation                                                 | Leh : 551<br>Kargil: 112   |                               | 663         |
| ositive Cases in Covid Care Centre  Deaths adakh                                           | Leh: 35<br>Kargil: 0       |                               | 35          |