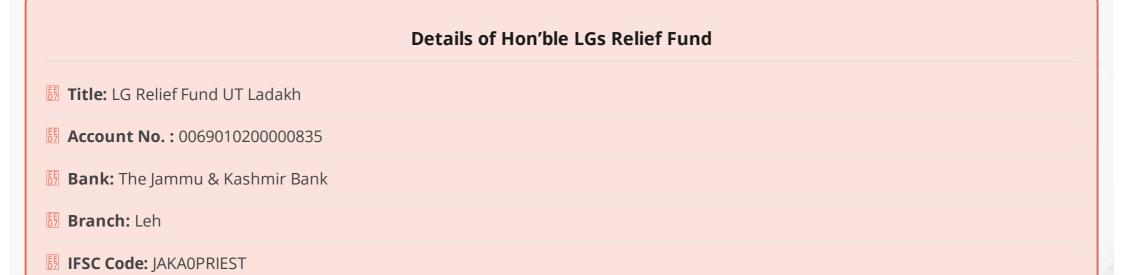

|             |
|                                                                     |             |
|                                                                     |             |
|                                                                     |             |
|                                                                     |             |
| F8                                                                  |             |
|                                                                     |             |
|                                                                     |             |
|                                                                     | Apply Reset |
|                                                                     | Submit      |



# Register Yourself / Organisation(NGO) as VouInteers

| Male       |  |  |  |
|------------|--|--|--|
| -<br>emale |  |  |  |
| NGO        |  |  |  |
|            |  |  |  |
|            |  |  |  |
|            |  |  |  |
|            |  |  |  |
|            |  |  |  |
|            |  |  |  |

 $^{\circ}$  An initiative by Depatment of Information Technology Ladakh. Copyright  $^{\circ}$  2020 All rights reserved.