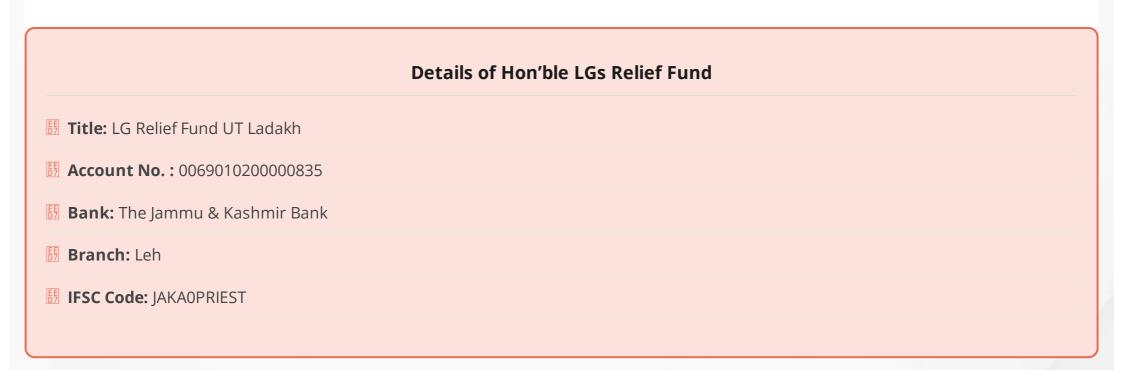

|       |             |
| <u>56</u>                                                      |       |             |
|                                                                |       |             |
|                                                                |       |             |
| <b>5</b> 5                                                     |       |             |
| <u>F3</u>                                                      |       |             |
|                                                                |       |             |
|                                                                |       | Apply Reset |
|                                                                |       | Submit      |



# Register Yourself / Organisation(NGO) as VouInteers

| Male        |  |  |  |
|-------------|--|--|--|
| -<br>Female |  |  |  |
| NGO         |  |  |  |
|             |  |  |  |
|             |  |  |  |
|             |  |  |  |
|             |  |  |  |
|             |  |  |  |

© An initiative by Depatment of Information Technology Ladakh. Copyright © 2020 All rights reserved.