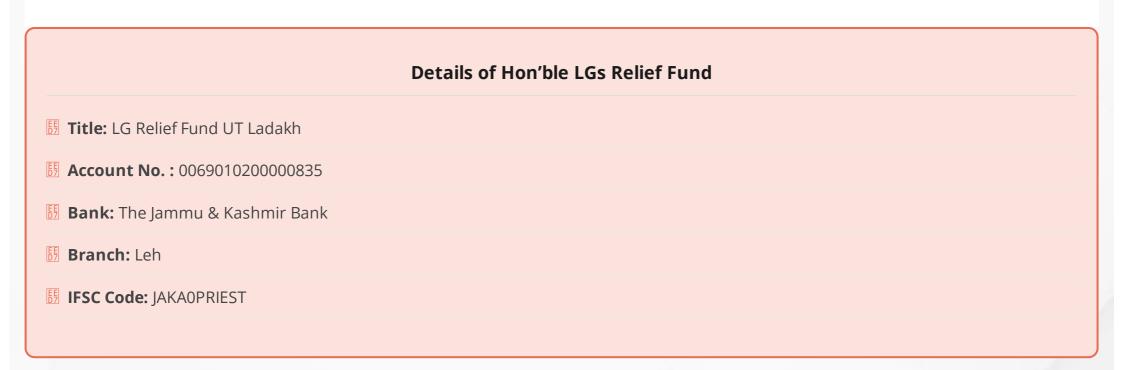

### Statistics - 14-12-2020 11:00 PM

| F0  | 3                     |
|-----|-----------------------|
| 46  | Suspects              |
| FO  | 11                    |
| 6E  | Positive Today        |
| F 0 | 11                    |
| 0 5 | Positive Today Leh    |
| F2  | O                     |
| 1E  | Positive Today Kargil |

### COVID-19 UT LADAKH - 14-12-2020 11:00 PM

## I. Entry Point Screening at Airport/ Intra district/ Inter district Check points since 31/01/2020 - 119443

| II. SURVEILLANCE                                                                           | TODAY                      | DISTRICT<br>TOTAL             | UT<br>TOTAL |
|--------------------------------------------------------------------------------------------|----------------------------|-------------------------------|-------------|
| a) Persons put under 14 days Home Quarantine today                                         | Leh: 88<br>Kargil: 0       | Leh: 88<br>Kargil: 0          | 88          |
| b) Perons put under Quarantine since 31/01/2020                                            | Leh: 88<br>Kargil: 0       | Leh : 50381<br>Kargil : 31817 | 82198       |
| c) Persons under 14 days Home Quarantine as on today                                       | Leh : 20<br>Kargil : 0     | Leh : 1200<br>Kargil : 76     | 1276        |
| d) Persons who completed 14 days Quarantine                                                | Leh: 68<br>Kargil: 1       | Leh : 49181<br>Kargil : 31741 | 80922       |
| e) Persons put under Surveillance after completing 14 days Quarantine                      | Leh :-150<br>Kargil:1      | Leh : 717<br>Kargil : 1264    | 1981        |
| f) Total persons under 28 days Surveillance (14 days Quarantine + 14 days<br>Surveillance) | Leh : 0<br>Kargil : 0      | Leh : 1917<br>Kargil : 1340   | 3257        |
| g) Persons released after completing 28 days of Surveillance                               | Leh: 218<br>Kargil: 0      | Leh : 48464<br>Kargil : 30477 | 78941       |
| SURVEILLANCE                                                                               | DISTRICT TOTA              | DISTRICT TOTAL                |             |
| II. IRAN Returnees                                                                         | Leh : 87<br>Kargil: 977    |                               |             |
| III. Other Foreign Returnees                                                               | Leh: 472<br>Kargil: 60     |                               |             |
| IV. Quarantined in Health Facility                                                         | Leh: 155<br>Kargil: 0      |                               | 155         |
| V. Isolation Symptomatic                                                                   | Leh: 3<br>Kargil: 0        |                               | 3           |
| VI. Positive Cases                                                                         | Leh : 7085<br>Kargil: 2081 |                               |             |
| VII. Positive Cases Discharged                                                             | Leh : 6496<br>Kargil: 1930 |                               |             |
| VIII. Positive Cases under Treatment in Hospital                                           | Leh: 78<br>Kargil: 5       |                               |             |
| IX. Total Positive Cases in Home Isolation                                                 | Leh : 357<br>Kargil: 102   |                               | 459         |
| ositive Cases in Covid Care Centre  leaths adakh                                           | Leh: 45<br>Kargil: 1       |                               | 46          |